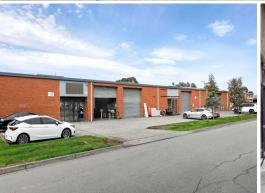

## **Industrial Investment To Rush For**

Ray White Commercial proudly presents this versatile entry level warehouse.

Offered with 2 year Lease + 2 year Option, this property offers great access to the Eastern suburb's major arterials along with space that newer developments simply cannot match.

Open floor plan equals maximum flexibility.

Zoned Industrial 1 and suitable for a variety of uses (STCA).

- ? Returns \$22,659.96 pa net
- ? Building area | 211sqm approximately
- ? Zoning | Industrial 1
- ? 3 Phase power
- ? Ideal entry investment

Industrial FOR SALE

211sqm