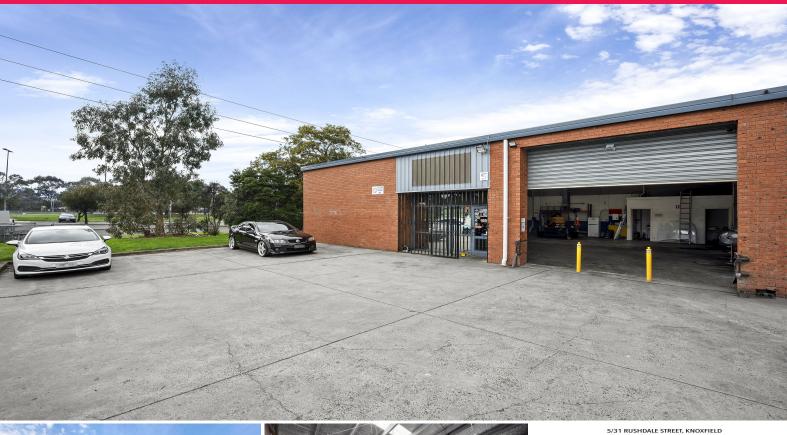

## **Industrial Investment To Rush For**

Ray White Commercial proudly presents this versatile entry level warehouse.

Offered with 2 year Lease + 2 year Option, this property offers great access to the Eastern suburb's major arterials along with space that newer developments simply cannot match.

Open floor plan equals maximum flexibility.

Zoned Industrial 1 and suitable for a variety of uses (STCA).

- ? Returns \$22,659.96 pa net
- ? Building area | 211sqm approximately
- ? Zoning | Industrial 1
- ? 3 Phase power
- ? Ideal entry investment

Industrial FOR SALE

211sqm