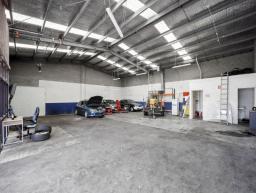

## **Industrial Investment To Rush For**

Ray White Commercial proudly presents this versatile entry level warehouse.

Offered with 2 year Lease + 2 year Option, this property offers great access to the Eastern suburb's major arterials along with space that newer developments simply cannot match.

Open floor plan equals maximum flexibility.

Zoned Industrial 1 and suitable for a variety of uses (STCA).

- ? Returns \$22,659.96 pa net
- ? Building area | 211sqm approximately
- ? Zoning | Industrial 1
- ? 3 Phase power
- ? Ideal entry investment

Industrial FOR SALE

211sqm