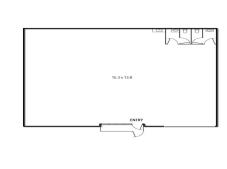

Open floor plan equals maximum flexibility.

Zoned Industrial 1 and suitable for a variety of uses (STCA).

- ? Returns \$22,659.96 pa net
- ? Building area | 211sqm approximately
- ? Zoning | Industrial 1
- ? 3 Phase power
- ? Ideal entry investment

Industrial FOR SALE

211sqm