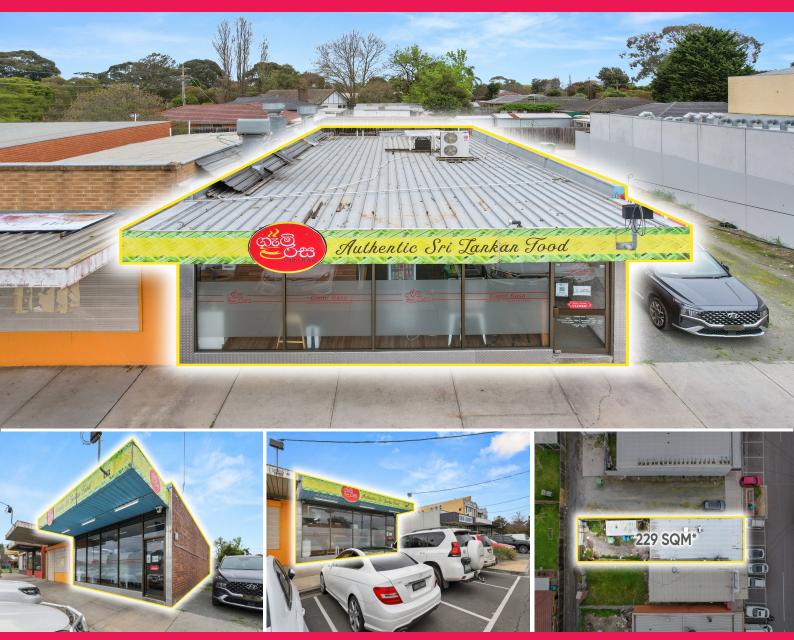

## **INVESTMENT WITH LONG-TERM LEASE | OVER 5% NET RETURN**

Ray White Commercial Oakleigh is excited to present 19 Hotham Street, Cranbourne to market by way of Private Sale

Leased to Gami Rasa, which is a popular and authentic Sri Lankan restaurant with a high star rating from over 200 Google reviews, this stand-alone retail investment also benefits from having a 7.6m\* frontage along with ample customer parking and private on-site parking accessible via a R.O.W.