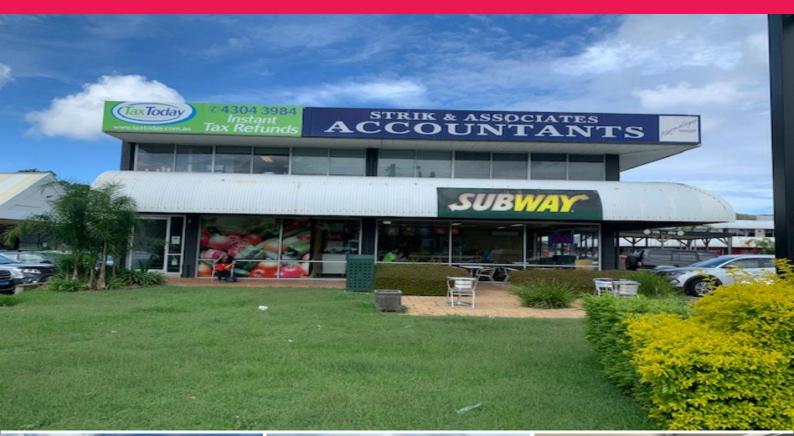

## **EXCELLENT LOCATION!!**

- Immaculate office fitout
- Excellent location in Erina
- Unbeatable rents

Ideally located in the heart of Erina in Palm Court. Situated directly above Subway this office space has a floor area of approx. 92.3 sqm and is immaculately presented throughout. The office fitout contains two partitioned offices, an open plan working area and reception.

Palm Court benefits from great signage opportunities, ample parking and has the convenience of 2 entry points from Karalta Lane and The Entrance Road.

Offices FOR LEASE

92sqm

Anthony Scarcella +61 422 375 522 Anthony.Scarcella@au.knightfrank.com.au