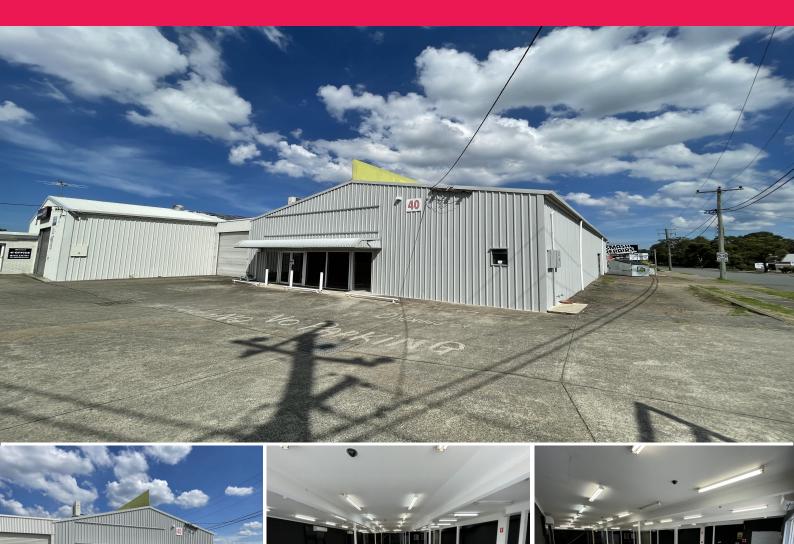

## 40 Medcalf Street, Warners Bay NSW 2282

## **High Exposure Showroom**

Versatile Warehouse occupying the prominent corner of Medcalf Street and Walker Street in Warners Bay

- Maximum exposure to passing traffic along Medcalf Street with ample signage opportunities

- Ground floor area of approximately 360m? is comprised of an open plan showroom, an office, single toilet and a kitchenette

- The mezzanine storage area of approximately 330m? is accessed via stairs or an access gate for forklift access

- Vehicle access from b

Showrooms/bulky Goods FOR LEASE

690sqm