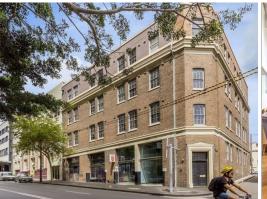

## 1/47 - 49 Murray Street

47 - 49 Murray Street is a corner office building with historic listing built circa. 1926 situated on the Western side of Murray Street at the intersection of Union Lane. The building offers excellent convenience to Darling Harbour, Sydney Fish Market, The Star and the International Convention Centre. Inspect by prior appointment.