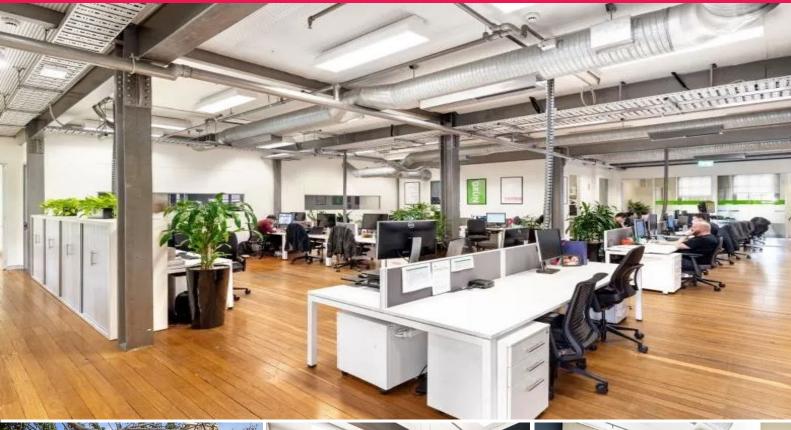

- Creative office space located on Level 1
- Ideal office HQ with existing fit out in situ
- Polished timber flooring, exposed high ceilings and natural light on multiple sides
- Competitive rental, flexible lease terms

Offices FOR LEASE POA 443sqm