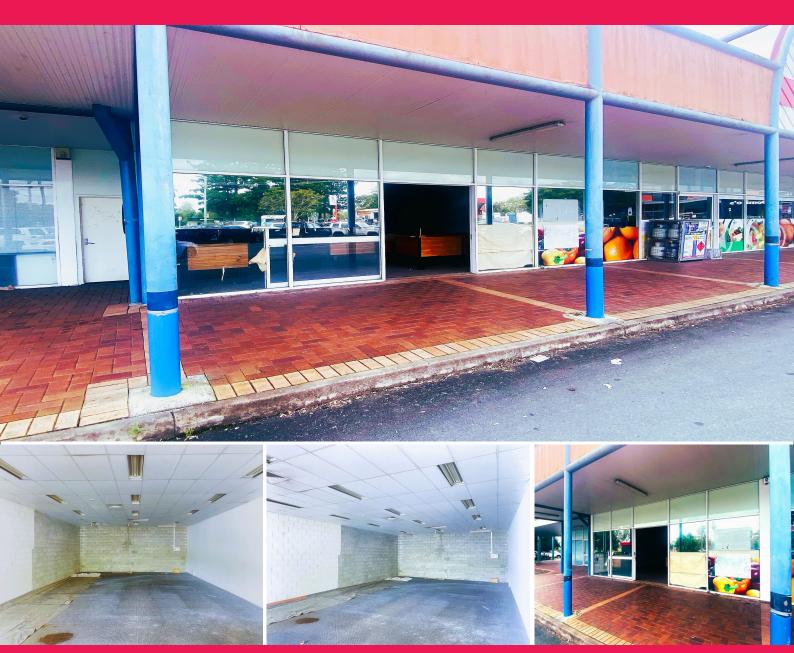

## HIGH EXPOSURE MAIN ROAD OFFICE / RETAIL OPPORTUNITY

- ? Air-conditioned office/retail space 160sqm
- ? Signage to the front of the building and main road
- ? Ample on-site parking within the complex
- ? Disabled access to all spaces
- ? On-site amenities including Male and Female toilets
- ? Major tenants include Queensland Main Road, and Queensland Government Services
- ? Exceptional exposure to high volume of traffic
- ? Situated on the main intersection of Beaudesert
- ? Rental incentives available by negotiations
- ? Motivated vendor ready to do a deal

Beaudesert is a rural town and locality in the Scenic Rim Region, Queensland. Beaudesert has several service stat

Healthcare

FOR LEASE

\$45,000 PA Net + GST + Outgoings

160sqm