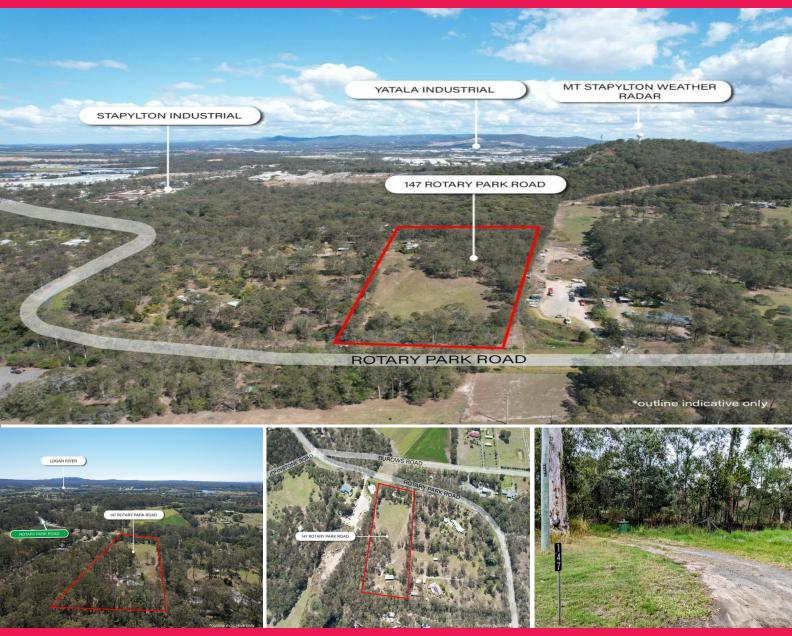

## LJ Hooker Commercial

147 Rotary Park Road, Stapylton QLD 4207

## 2.4 Ha ( 6 ACRES ) Rural Land Beside Yatala Industrial Enterprise Area

- \* Drive on Sealed Roads 4kms to M1 Exit 38
- \* Solid 4 Bedroom Home plus 50,000 Lt Water Tank
- \* Onsite Dam and Fully Fenced
- \* 2 ACRES cleared for Grazing or Storage purposes
- \* Does Not Flood Undulates Upward to Rear
- \* Beside future Coomera Connection on Ramp

PRICE: Contact Exclusive Agent LAND AREA: 24,320 sqm (6 Acres)

Location:

Located approximately 3

Development

FOR SALE

Contact Exclusive Agent

John Barter

0418 632 326 jbarter@ljhbrisbane.com.au