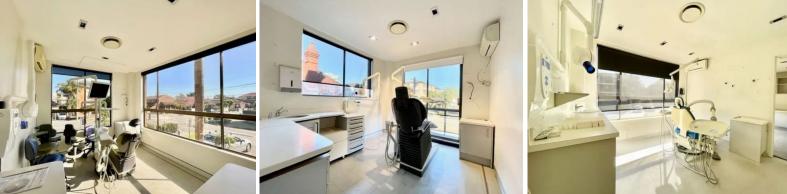

- Former dental clinic 160sqm\* with existing fit out in situ
- Reception/waiting area, plumbed offices and 2 sides of natural light
- Covered parking for at least 3 vehicles & storage included

- Kitchenette & bathroom/shower facilities, medical, pathology, training & tutoring uses are also all considered