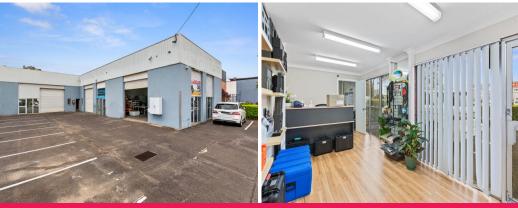

## Fully Leased Industrial Building - Suit Potential Owner-Occupier or Savvy Invest

Ray White Commercial Bayside is pleased to present 3/13 Veronica, Capalaba for sale by Expression of Interest.

This fully leased property provides a 1,001m?\* allotment on an elevated corner position. Erected on the land is a 535m?\* single-level industrial building split into 3 individual tenancies, with a total NLA of 527m?\*. The property is fully leased to quality tenants, and generates over \$80,000 gross per year.

Common amenities service the 3 tenancies, and there are 12 on-site car parks available for employees and visitors

Industrial FOR SALE

535sqm