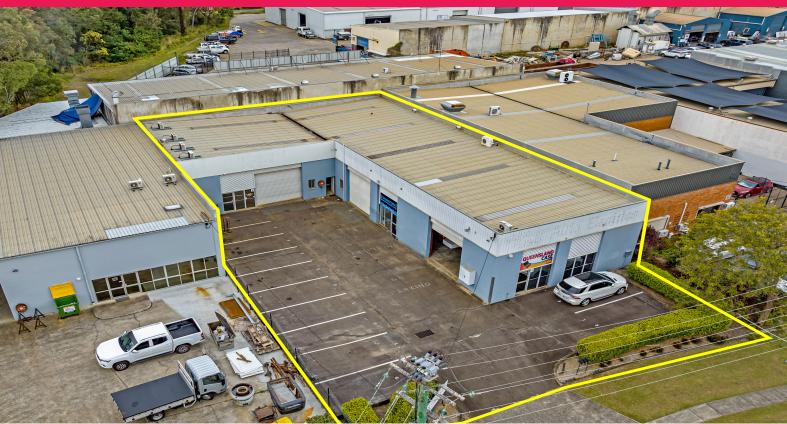

## Fully Leased Industrial Building - Suit Potential Owner-Occupier or Savvy Invest

Ray White Commercial Bayside is pleased to present 3/13 Veronica, Capalaba for sale by Expression of Interest.

This fully leased property provides a 1,001m?\* allotment on an elevated corner position. Erected on the land is a 535m?\* single-level industrial building split into 3 individual tenancies, with a total NLA of 527m?\*. The property is fully leased to quality tenants, and generates over \$80,000 gross per year.

Common amenities service the 3 tenancies, and there are 12 on-site car parks available for employees and visitors

Industrial FOR SALE

535sqm