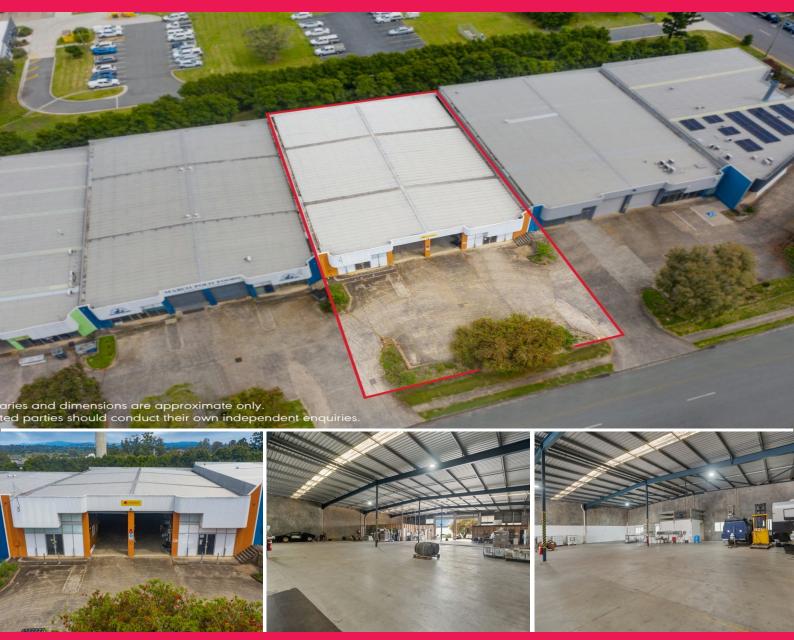

## LJ Hooker Commercial

5 Josephine Street, Loganholme QLD 4129

## 960sqm Warehouse/Factory on 1,517sqm Land with 2 x Driveways & 2 x Roller doors

- \* Concrete tilt panel construction
- \* Offices in place
- \* 3 Phase power
- \* Currently bonded storage but suits warehouse or factory
- \* Excellent access 2 roller doors, 2 driveways
- \* Only minutes to M1 & Logan Motorway on & off ramp
- \* Medium Impact Industrial Zoning & long way from residential
- \* Available very soon, contact Exclusive Agent Bruce Webster

LEASE RATE: Contact Exclusive Agent Bruce Webster 0408 551 858 AVAILABLE SPACE: 960 sqm

Industrial

FOR LEASE

960sqm

**Bruce Webster** 

0408 551 858

bwebster@ljhbrisbane.com.au