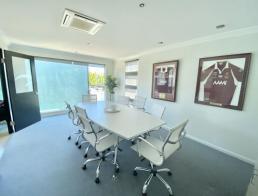

## Freehold building With Ample Parking

- \* 124m2\*
- \* Total land area of 420m2\*
- \* Currently configured with three rooms, welcome reception area, boardroom, bathroom and kitchen facilities
- \* Up to 8 on-site car parks with double garage and carport
- \* Secure gated entry
- \* Air-conditioned throughout
- $^{\star}$  Great signage opportunity and easy access via Ferry Road, which has a daily traffic count of 70,000  $\!^{\star}$  cars
- \* Contact Caity to book an inspection today