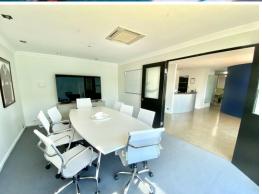

## Freehold building With Ample Parking

- \* 124m2\*
- \* Total land area of 420m2\*
- \* Currently configured with three rooms, welcome reception area, boardroom, bathroom and kitchen facilities
- \* Up to 8 on-site car parks with double garage and carport
- \* Secure gated entry
- \* Air-conditioned throughout
- $^{\star}$  Great signage opportunity and easy access via Ferry Road, which has a daily traffic count of 70,000  $\!^{\star}$  cars
- \* Contact Caity to book an inspection today