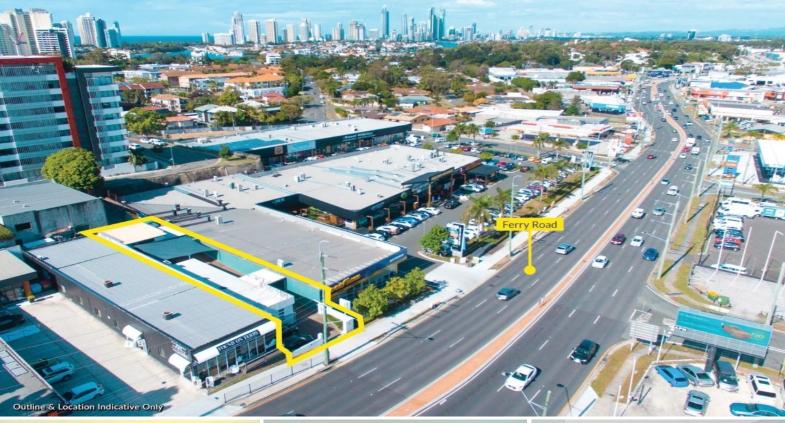

## Ray White.

10 Ferry Road, Southport QLD 4215

## Freehold building With Ample Parking

- \* 124m2\*
- \* Total land area of 420m2\*
- \* Currently configured with three rooms, welcome reception area, boardroom, bathroom and kitchen facilities
- \* Up to 8 on-site car parks with double garage and carport
- \* Secure gated entry
- \* Air-conditioned throughout
- $^{\star}$  Great signage opportunity and easy access via Ferry Road, which has a daily traffic count of 70,000  $\!^{\star}$  cars
- \* Contact Caity to book an inspection today