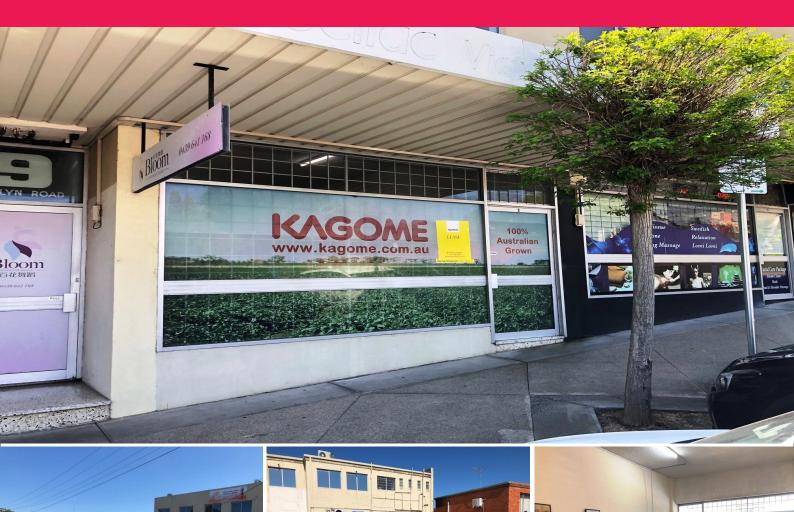

## 9 Barlyn Road, Mount Waverley VIC 3149

### **RETAIL / OFFICE OPPORTUNITY!**

Well located opportunity - available to lease is this ground floor retail / office premises situated at 9 Barlyn Road, Mount Waverley. The tenancy is available in December and offers ample potential for many uses (STCA). Located near the intersection of Huntingdale Road and Highbury Road.

- ? Total building area | 76m2\*
- ? Front & rear access
- ? Three (3) allocated car spaces at rear
- ? Good natural light & air conditioned
- ? Kitchenette
- ? Visitor car park at front
- ? Suit a variety of uses (STCA)
- ? Commercial 1 Zone (C