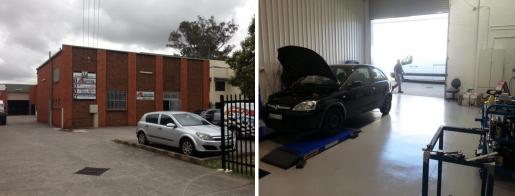

## **Outstanding 125m? Industrial Unit for Lease**

The subject property is located on the eastern side of Memorial Avenue between Liverpool Street & Lancaster Street, Ingleburn, right in the centre of the Ingleburn Industrial precinct. Excellent access to the M5 & M7 Motorways is provided the Brooks Road and Williamson Road on/off ramps. All essential services of the Ingleburn CBD including bus & rail services are within close proximity to the property.

- ? Total warehouse area 125m?\*
- ? Brick and metal clad construction
- ? High internal clearance
- ? One (1) container height roller shutter door
- ? Ground floor amenities, including a shower and kitchenette
- ? Small complex of 4 units