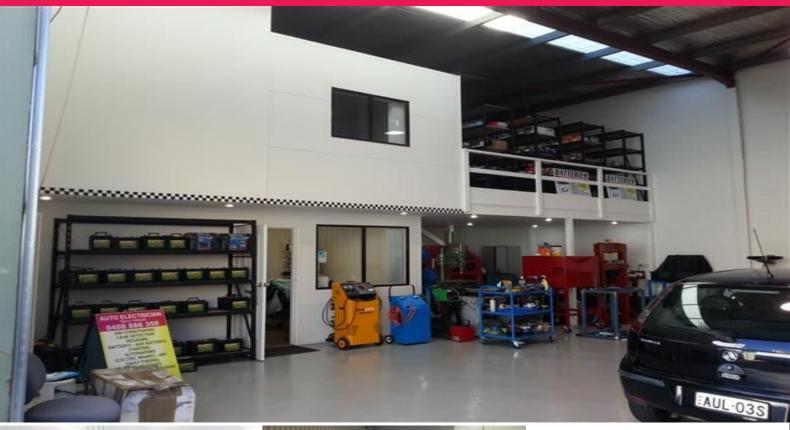

- ? Total warehouse area 125m?\*
- ? Brick and metal clad construction
- ? High internal clearance
- ? One (1) container height roller shutter door
- ? Ground floor amenities, including a shower and kitchenette
- ? Small complex of 4 units