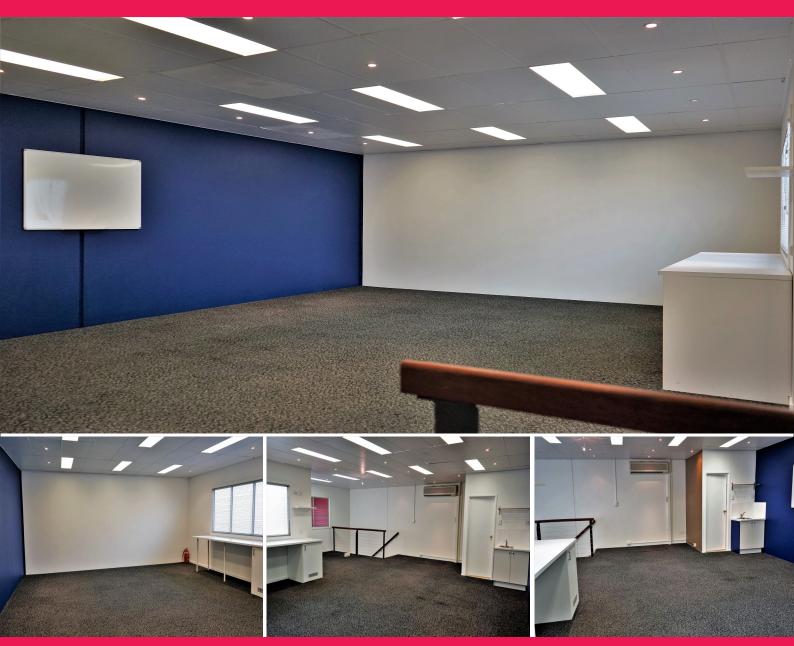

## 75sqm\* GREAT VALUE MORNINGSIDE OFFICE

- 75sqm\* of air-conditioned, carpeted, first floor office space
- Mostly open plan with one partitioned office, alarm system
- Self contained bathroom and kitchenette amenities
- Freshly painted throughout, individual tenancy (not a shared space)
- One car space provided plus ample available on site
- Close to Bulimba's bustling retail & cafe precinct
- Call for an inspection today!
- Lease Price: \$18,000PA Gross (Includes Outgoings) + GST