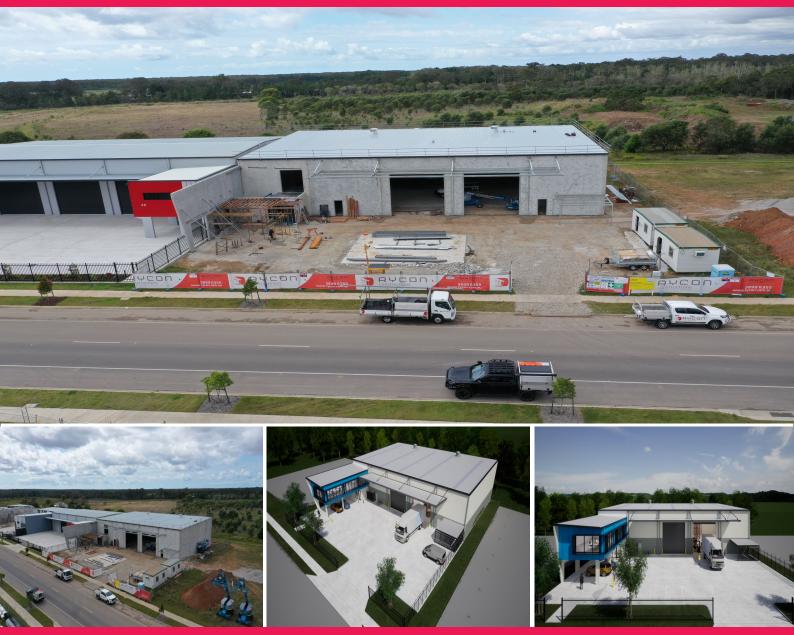

## 44 Evans Drive, Caboolture QLD 4510

## Functional Stand Alone Warehouse - 24hr General Industry Zone

Ray White Commercial Northern Corridor Group are pleased to offer 44 Evans Drive, Caboolture for Lease.

## FEATURES:

- 1,200m2 building area comprising of 1,027m2 warehouse & 173m2 office across two levels

- 2,001m2 freehold allotment
- 24hr General Industry zone
- Immediate access to Bruce Highway & D'Aguilar Highway
- B-Double access
- 2 x container height electric roller doors
- Internal amenities
- 15 car spaces (4 unde

Industrial FOR LEASE

1200sqm