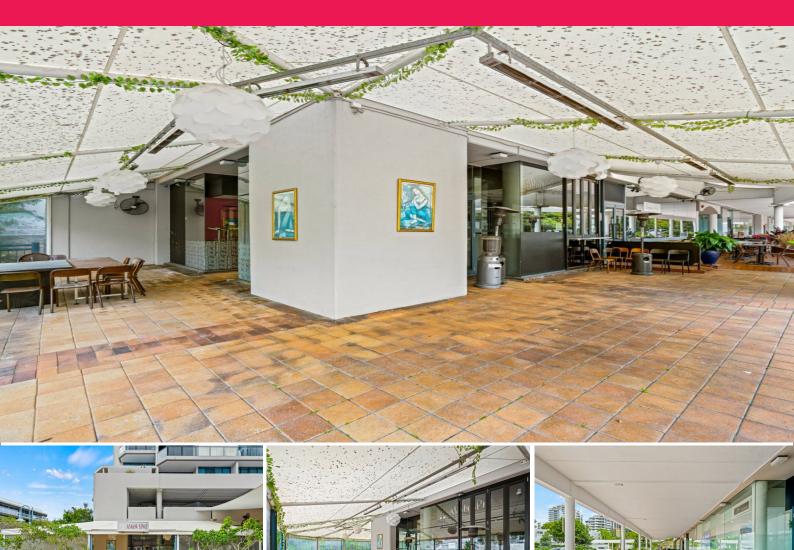

## Prime Food Retail Opportunity. 78sqm Plus 48sqm Outdoor Dining

- $^{\star}$  LJH Commercial are please to present to the market for immediate lease.
- $^{\star}$  Located in popular Dockside Precinct, surrounded by residential population.
- \* 78sqm internal shop area with front and back door.
- \* Internal commercial kitchen fit out with exhaust and cold rooms.
- \* Glass shop front surrounding the property.
- \* 48sqm outdoor undercover seating area.
- \* Abundance of car parking onsite for shared use.
- \* Shared amenities.