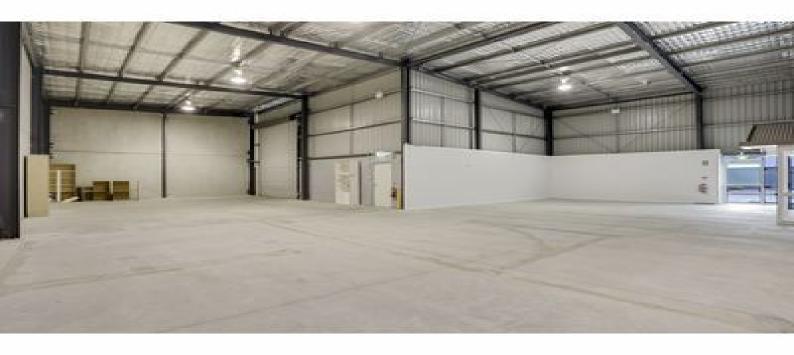

## Showroom/Warehouse

Positioned in the heart of Anambah's Industrial Estate, this 315m2 unit offers existing offices, showroom and warehouse area, along with a mezzanine level and full amenities

Located only a 40 minute drive to Newcastle CBD and a 2 hour drive to Sydney CBD. The unit is perfect for anyone looking for more storage or wanting to grow their small business.

- ? Off street parking
- ? Full height roller door
- ? Prime location
- ? Surrounded by numerous businesses

Contact our team for mo

Industrial FOR LEASE

358sqm