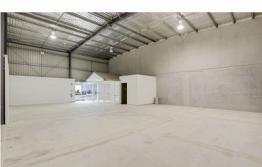

## Showroom/Warehouse

Positioned in the heart of Anambah's Industrial Estate, this 315m2 unit offers existing offices, showroom and warehouse area, along with a mezzanine level and full amenities

Located only a 40 minute drive to Newcastle CBD and a 2 hour drive to Sydney CBD. The unit is perfect for anyone looking for more storage or wanting to grow their small business.

- ? Off street parking
- ? Full height roller door
- ? Prime location
- ? Surrounded by numerous businesses

Contact our team for mo

Industrial FOR LEASE

358sqm