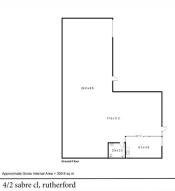

## Showroom/Warehouse

Positioned in the heart of Anambah's Industrial Estate, this 315m2 unit offers existing offices, showroom and warehouse area, along with a mezzanine level and full amenities

Located only a 40 minute drive to Newcastle CBD and a 2 hour drive to Sydney CBD. The unit is perfect for anyone looking for more storage or wanting to grow their small business.

- ? Off street parking
- ? Full height roller door
- ? Prime location
- ? Surrounded by numerous businesses

Contact our team for mo

Industrial FOR LEASE

358sqm