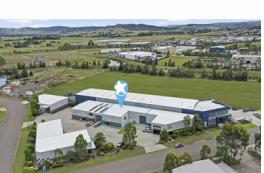

## Showroom/Warehouse

Positioned in the heart of Anambah's Industrial Estate, this 315m2 unit offers existing offices, showroom and warehouse area, along with a mezzanine level and full amenities

Located only a 40 minute drive to Newcastle CBD and a 2 hour drive to Sydney CBD. The unit is perfect for anyone looking for more storage or wanting to grow their small business.

- ? Off street parking
- ? Full height roller door
- ? Prime location
- ? Surrounded by numerous businesses

Contact our team for mo

Industrial FOR LEASE

358sqm