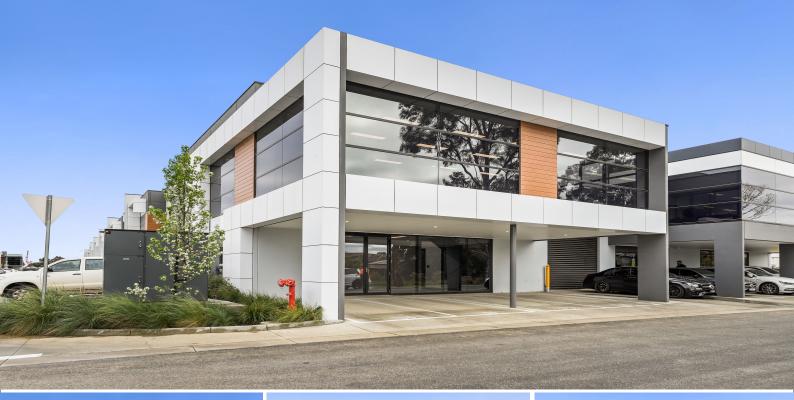

## 30 Aspen Circuit, Springvale VIC 3171

## Warehouse with Exposure & Presence - Springvale Business Park

Join a thriving community of forward thinking business owners at Springvale Business Park.

Offering the new benchmark for design & quality, these high-tech office-warehouses are designed to be strikingly beautiful - with ultimate functionality in mind.

- ? Total building area | 320m2\*
- ? Includes quality first floor office | 94m2\*
- ? Internal clearance of 7.5 metres\*
- ? Full size kitchenette with high quality cabinetry including overhead
- ? Polished concrete floors & painted internal walls
- ? Matte black fixtures & fittings
- ? Bathroom with shower