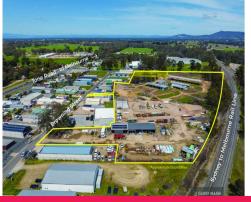

36-Shanley & 27-37 Browning Street, Wangaratta VIC

## **LEASE OPTIONS GALORE - EXPRESSION OF INTEREST**

- -Combined 55,527m2 Industrial 1 Zoned site with excellent access
- -Browning 470m2 divided shed, wash-down bay & portable office
- -Shanley 300m2, 500m2 & 900m2 sheds, potential offices & other structures
- -Owner seeking multiple occupiers & ideal for those with heavy vehicles
- -Land arears & improvements can be flexibly allocated to suit occupiers
- -Contact Garry Nash & Co for further information and inspections
- -Expressions of Interest closing 12 noon 3rd November 2022