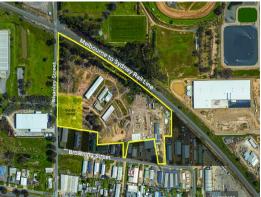

36-Shanley & 27-37 Browning Street, Wangaratta VIC

## **LEASE OPTIONS GALORE - EXPRESSION OF INTEREST**

- -Combined 55,527m2 Industrial 1 Zoned site with excellent access
- -Browning 470m2 divided shed, wash-down bay & portable office
- -Shanley 300m2, 500m2 & 900m2 sheds, potential offices & other structures
- -Owner seeking multiple occupiers & ideal for those with heavy vehicles
- -Land arears & improvements can be flexibly allocated to suit occupiers
- -Contact Garry Nash & Co for further information and inspections
- -Expressions of Interest closing 12 noon 3rd November 2022