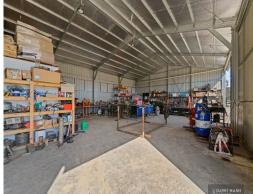

## **LEASE OPTIONS GALORE - EXPRESSION OF INTEREST**

- -Combined 55,527m2 Industrial 1 Zoned site with excellent access
- -Browning 470m2 divided shed, wash-down bay & portable office
- -Shanley 300m2, 500m2 & 900m2 sheds, potential offices & other structures
- -Owner seeking multiple occupiers & ideal for those with heavy vehicles
- -Land arears & improvements can be flexibly allocated to suit occupiers
- -Contact Garry Nash & Co for further information and inspections
- -Expressions of Interest closing 12 noon 3rd November 2022