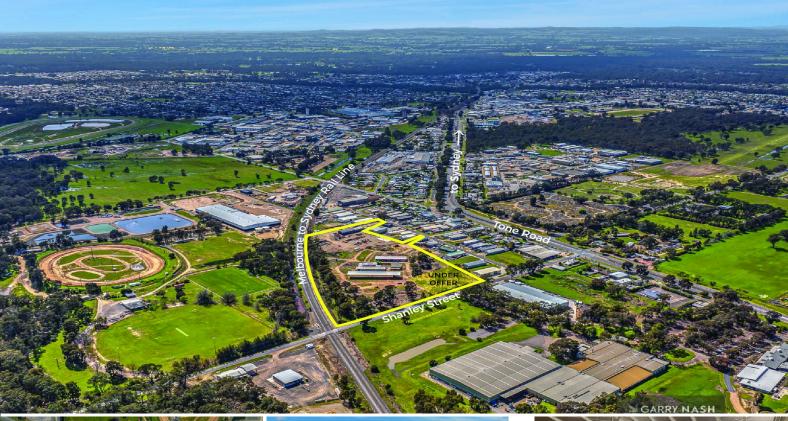

36-Shanley & 27-37 Browning Street, Wangaratta VIC

## **LEASE OPTIONS GALORE - EXPRESSION OF INTEREST**

- -Combined 55,527m2 Industrial 1 Zoned site with excellent access
- -Browning 470m2 divided shed, wash-down bay & portable office
- -Shanley 300m2, 500m2 & 900m2 sheds, potential offices & other structures
- -Owner seeking multiple occupiers & ideal for those with heavy vehicles
- -Land arears & improvements can be flexibly allocated to suit occupiers
- -Contact Garry Nash & Co for further information and inspections
- -Expressions of Interest closing 12 noon 3rd November 2022