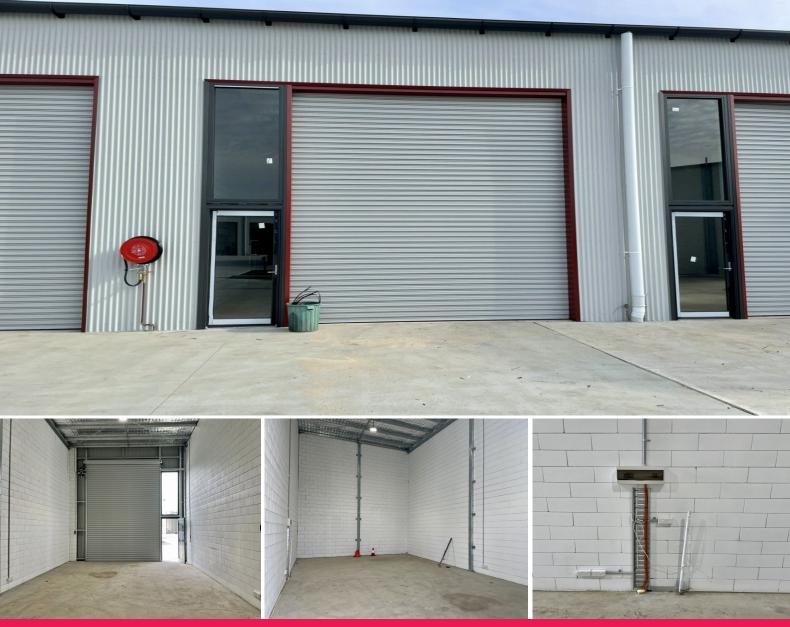

## **BEST BARGAIN BAY! A BEAUTY!**

You must inspect this exceptional BRAND NEW unit is perfect for a wide range of uses and is positioned in one of the Central Coasts newest and most exclusive complexes.

Consisting of approximately 75 m2 high clearance warehouse/factory, this quality business unit will suit a vast array of businesses including (but not limited to!) offices, showroom, gym, product sales and servicing or storage and it would be perfect for YOU and YOUR business!