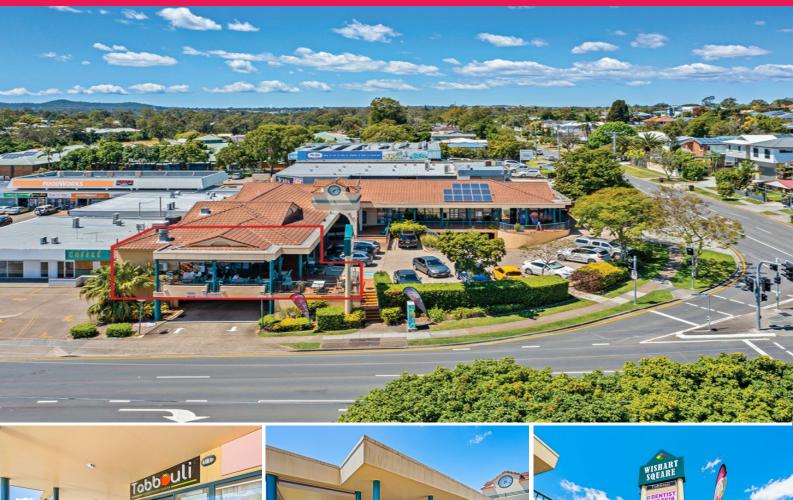

#### 1/196 Wishart Road, Wishart QLD 4122

#### Prime Corner Retail Investment. 45sqm Shop + 60sqm Outdoor Dining Area

\* High quality concrete complex with an abundance of main road exposure.

\* Corner lot with dual access doors into tenancy.

\* Massive exposure to Newnham & Wishart Roads. 2 x exclusive areas on pylon signage.

\* Over 40 common car spaces onsite + 1 exclusive onsite.

\* Fitted out for food retail. Gas, grease trap, exhaust, 3 phase power, air con connected to the property.

- \* 45 sqm internal shop area.
- \* 60 sqm exclusive use external dining area, 80% covered.
- \* Total area 105sqm
- \* Current Gross Income:

Retail FOR SALE

105sqm