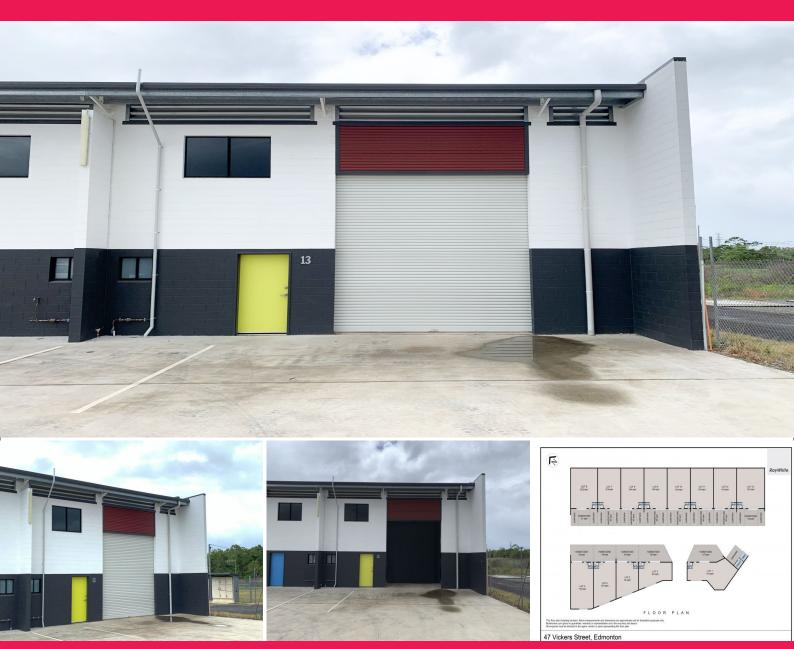

# Warehouse - High Impact Industry - Priced To Sell

Ideal for tradies, small businesses and owner-occupiers wanting to secure equipment away from home in a secured storage warehouse.

It is located in Edmonton Industrial Estate, just south of Cairns which is less than 14 minutes from the Cairns CBD or 10 minutes to the closest boat ramp.

Recently completed in 2021 with low body corporate fees which makes it an ideal investment.

? 177 sqm land area on title

? 123 sqm warehouse

? 9.8 m wide and 12.5 m long with a clear span of 6.2 m height clearance is a legal roof height to install a mezz

Industrial FOR SALE

123sqm