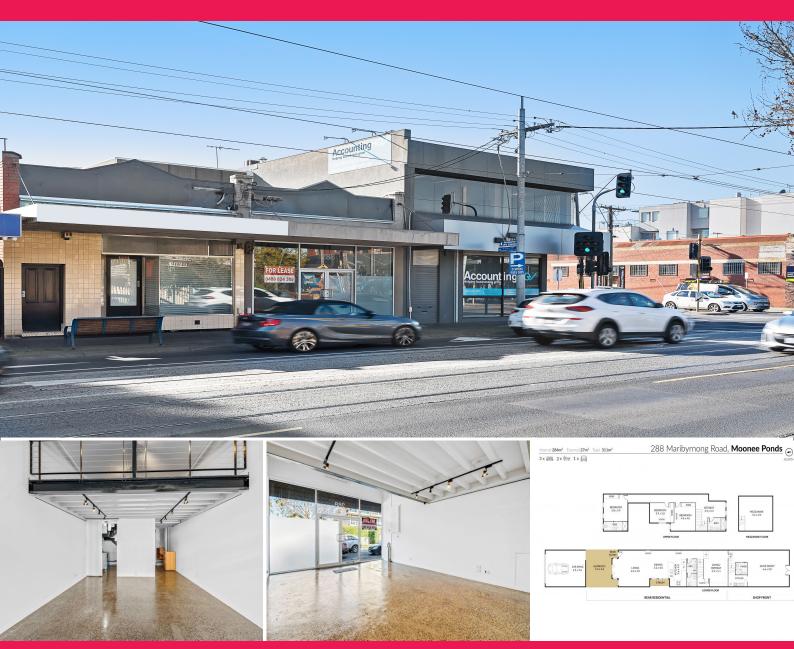

288 Maribyrnong Road, Moonee Ponds VIC 3039

## STUNNING MULTI-PURPOSE COMMERCIAL &/OR DOMESTIC PROPERTY FOR LEASE WITH 3BR TOWN

Phone enquiries - please quote property ID 29343.

STUNNING MULTI-PURPOSE COMMERCIAL & DOMESTIC PROPERTY FOR LEASE WITH 3BR TOWNHOUSE AT THE REAR

## THE LOCATION:

A fabulous location in the heart of Moonee Ponds business district with huge exposure for your business. An average of 13,000 cars pass daily. Also close to other businesses and shops nearby, close to Flemington Racecourse and Highpoint Shopping Centre. Plenty of nearby off-street parking

Offices

FOR LEASE

Price On Application

311sqm

No Agent Property -

1300594794

ies@noagentproperty.com.au