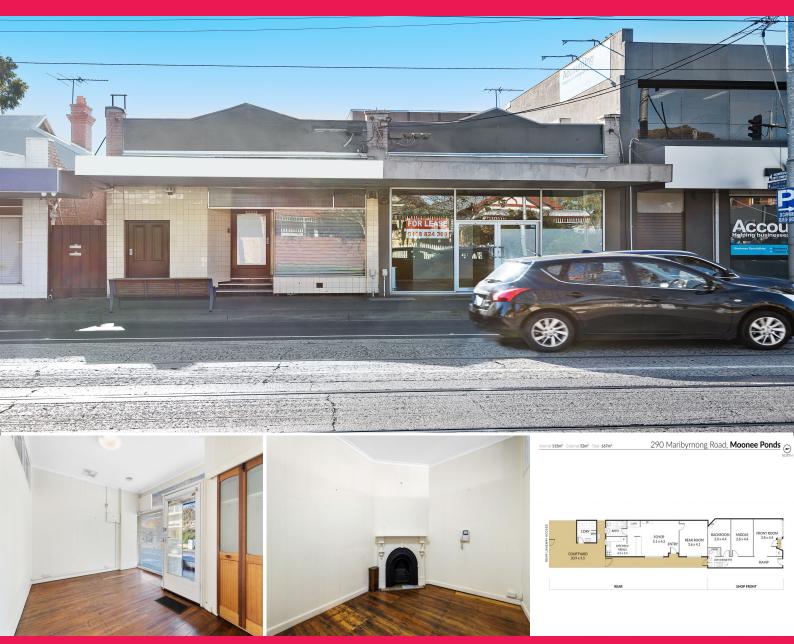

290 Maribyrnong Road, Moonee Ponds VIC 3039

## DOMESTIC &/OR COMMERCIAL SPACE WITH HUGE PASSING TRAFFIC

Phone enquiries - please quote property ID 29344.

STUNNING COMMERCIAL & amp;/OR DOMESTIC SPACE WITH HUGE PASSING TRAFFIC

Looking for space to run your business, practice, or office? These premises consist of a shopfront plus several rooms, a full kitchen, and laundry, and are completely self-contained. Has timber floors throughout and multiple fireplaces.

This multi-purpose commercial space lends itself to many types of businesses:-

\* Professional Office

Offices

FOR LEASE

Price On Application

167sqm

No Agent Property -

1300594794