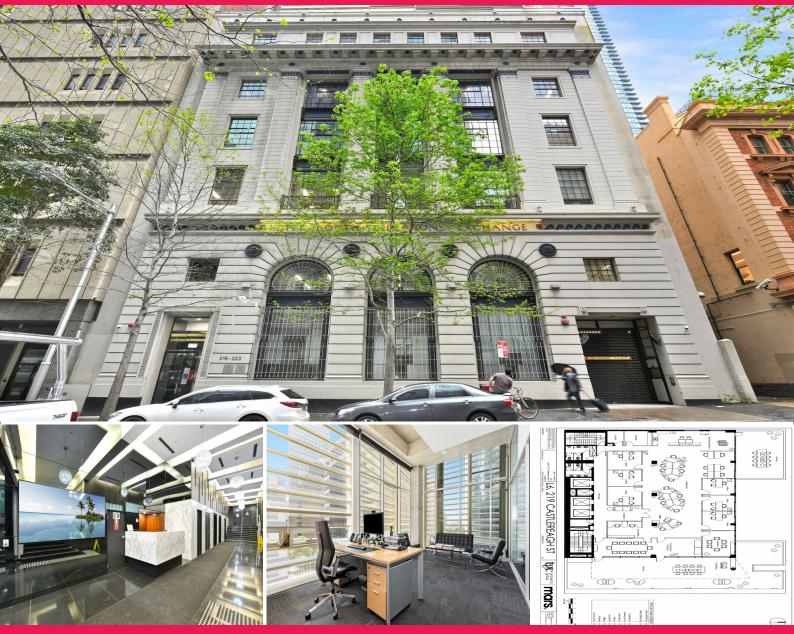

## Various Suites/219 Castlereagh Street

219 Castlereagh Street is located on the Western side of Castlereagh Street between Bathurst & Liverpool streets approximately 150 metres to Town Hall and Museum stations respectively. The building offers an on - site concierge service situated at the recently renovated lobby and a platinum Meat & Wine Co. restaurant venue has just opened on the ground floor. Inspect by prior appointment only.

- Final remaining whole floor with excellent 4 metre plus ceiling heights,

own amenities, kitchen/breakout area and secure lift access

- Level 3: 350sqm (approx.) - LEASED

- Level 6: 414sqm (approx.) - LEASED