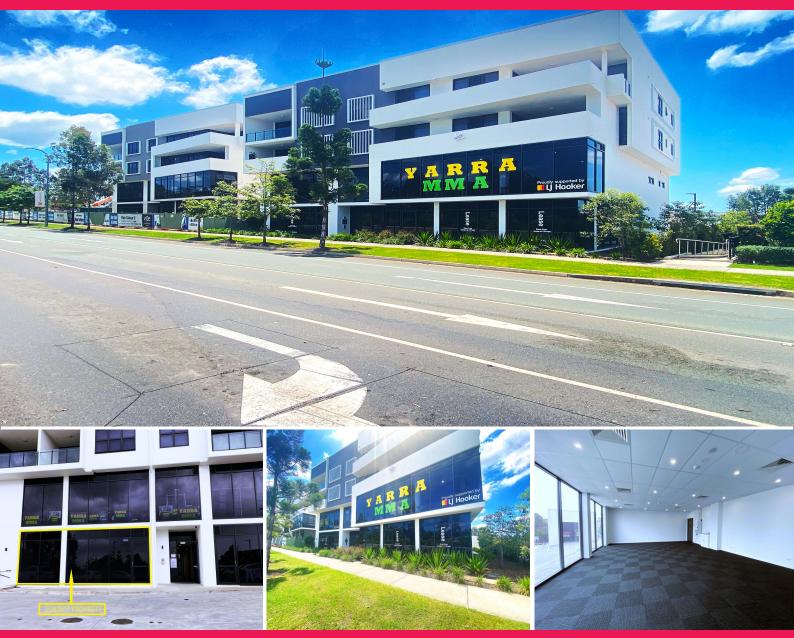

## 4/30 Everglade Street, Yarrabilba QLD 4207

## **GROUND FLOOR TENANTED INVESTMENT**

- ? 78sqm Ground floor tenancy
- ? Tenant signed New 3 + 3 Year lease (\$37,500 Net)
- ? 100% of Outgoings paid by tenant
- ? Air-conditioned
- ? Kitchenette
- ? On-site male/female amenities with Shower
- ? Full glass frontage for excellent signage and exposure
- ? 3 Exclusive car parks with on-site visitor parking
- ? Access to the property via rear private car park
- ? Walking distance to local caf?s, shopping, and medical Centre
- ? Short drive to private and public schools and childcare
- ? Easy access to Waterford-Tamborine Road
- ? Inspections by appointment only

Offices FOR SALE \$600,000 Going Concern 78sqm