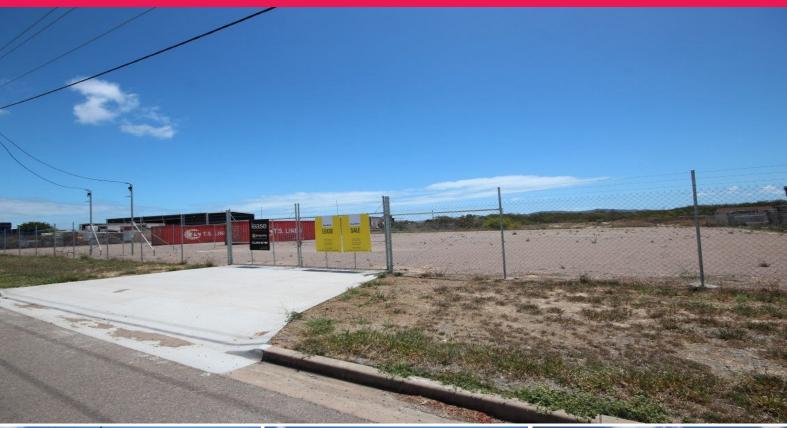

## **Secure Industrial Hardstand For Lease**

186 Enterprise Street is available for immediate lease, the property is located within the Bohle Industrial Estate with easy heavy vehicle access.

The land features:

- Available as one site or separate lots of 2,239m2
- Fully serviced with each block having its own power and water
- Demountable office and toilet can be provided
- Zoned medium impact industry
- Freshly laid 150mm compacted aggregate
- Fully fenced
- Easy access