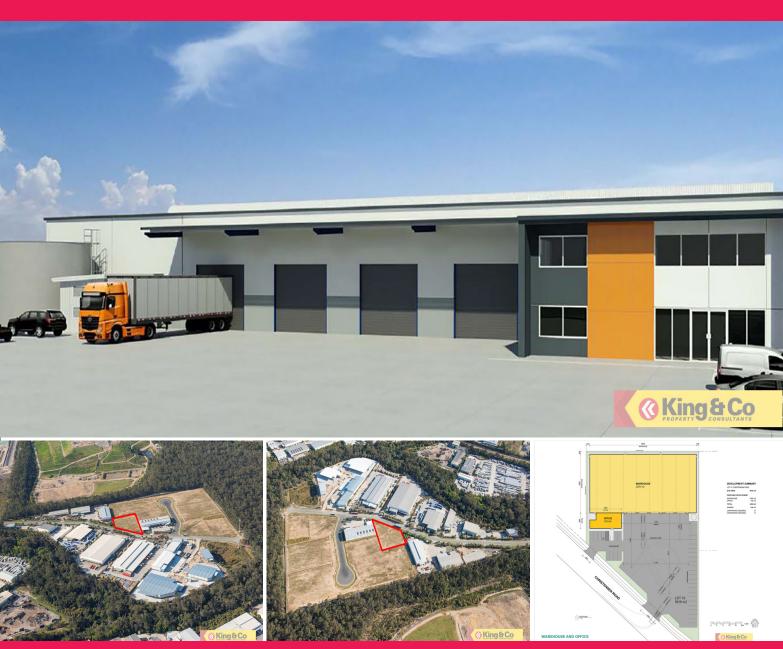

## Lot 10/84 Christensen Road, Stapylton QLD 4207

## **Brand New Build!**

Brand new freestanding industrial facility located in the heart of the Yatala Enterprise Area. Proximity @ Yatala offers a fantastic opportunity to secure a purpose-built, state of the art tilt-slab facility.

- Site can be adjusted to suit specific requirements.
- Located just minutes from the Pacific Motorway.
- 2,250sqm warehouse and 150sqm office
- 648sqm awning
- Large concrete hardstand area
- 31 car parks