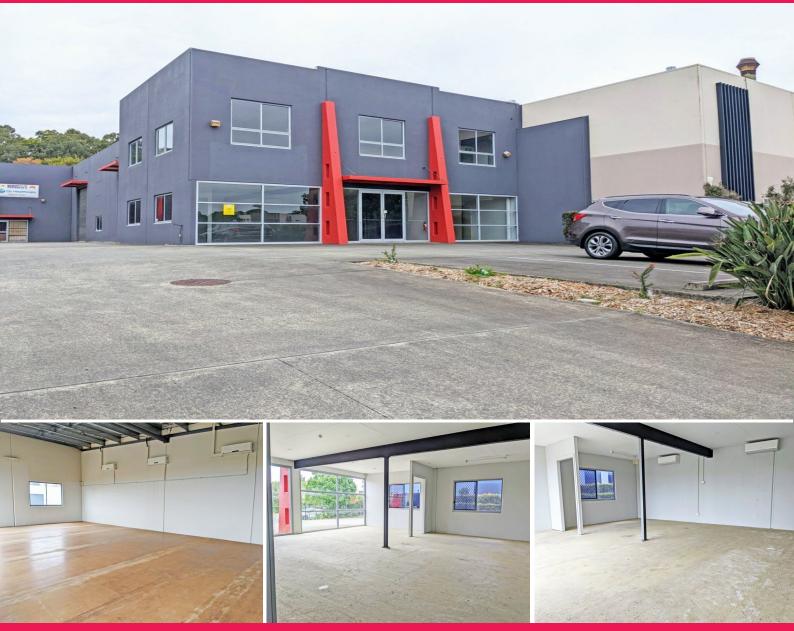

## 256sqm OFFICE Or GYM On Brisbane - GC Corridor: Off M1, Exit 38

- \* Air-conditioned, Concrete Strong, available now!
- \* Plenty of onsite Car Parking
- \* Small Secure Complex with motorised Gate
- \* Moments to M1 / Yatala Pies
- \* Drive 30mins Brisbane or Gold Coast
- \* Great Lease Deal on Offer!

LEASE RATE: Contact Leasing Agent AVAILABLE SPACE: 256sqm

## Offices

FOR LEASE

Contact Leasing Agent

256sqm