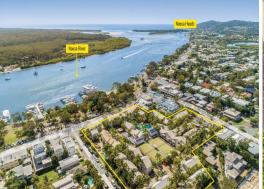

#### RESORT BASICS

- ? Premises Area 1.57Ha\*
- ? Lots 87 (17 dual purpose with commercial tenancy on ground level and two level 2-bedroom residential unit with separate entry above commercial)
- ? Real Estate RECEPTION/OFFICE + MANAGER'S UNIT 2 bedroom residence has a north facing balcony with views of the Noosa River and an exclusive use 15m?\* I