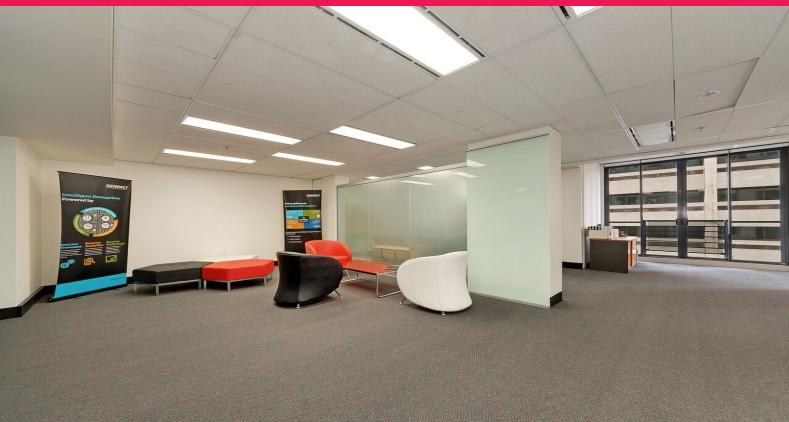

## 16/327 Pitt Street

The Rialto comprises ground level retail, 5 levels of office space, serviced apartments above and resort style facilities including concierge, conference room facilities, swimming pool, spa, sauna & gymnasium.

- Bright office 98sqm (approx.) including small balcony areas
- Existing fit out including reception/waiting area, main office & storage
- Circa. 2 minute walk to Town Hall, QVB and World Square respectively
- Short term sublease or new direct lease available