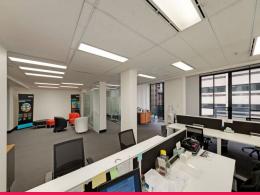

## 16/327 Pitt Street

The Rialto comprises ground level retail, 5 levels of office space, serviced apartments above and resort style facilities including concierge, conference room facilities, swimming pool, spa, sauna & gymnasium.

- Bright office 98sqm (approx.) including small balcony areas
- Existing fit out including reception/waiting area, main office & storage
- Circa. 2 minute walk to Town Hall, QVB and World Square respectively
- Short term sublease or new direct lease available