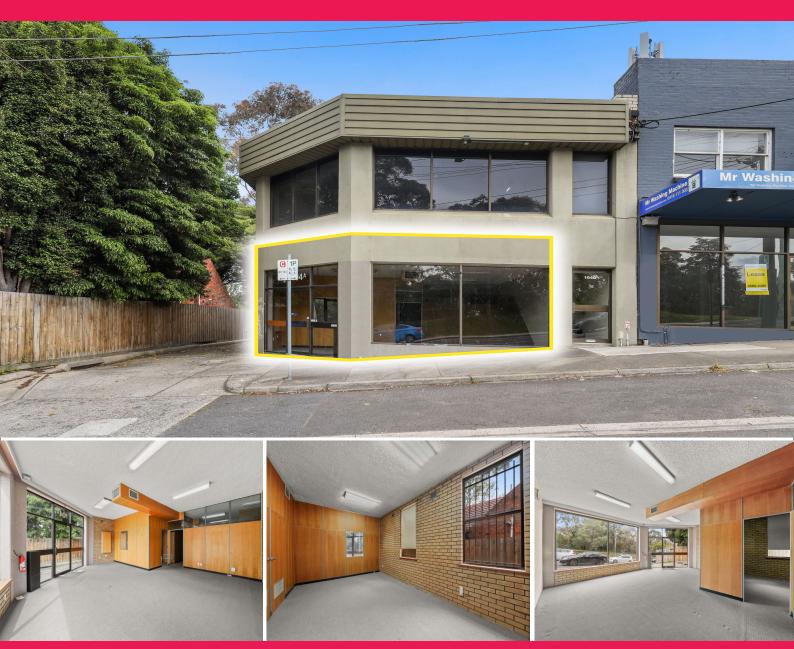

## HIGH EXPOSURE GROUND FLOOR RETAIL / OFFICE

Ray White Commercial Oakleigh is pleased to offer 104a Warrigal Road, Camberwell for lease. This ground floor retail / office is well positioned near the corner of Riversdale Road & Warrigal Road offering exposure, natural light plus excellent access to CBD. The premises consists of two (2) partitioned offices, reception and kitchen area.

Finally, a secure Two (2) car garage with remote roller shutter providing secure parking for the tenancy.

- ? Total building area | 90m2\*
- ? Comprising 2 partitioned offices, open plan area and amenities
- ? Located on the corner of Warrigal and Riversdale Rd

FOR LEASE | \$19,000 p/a

Retail FOR LEASE

90sqm