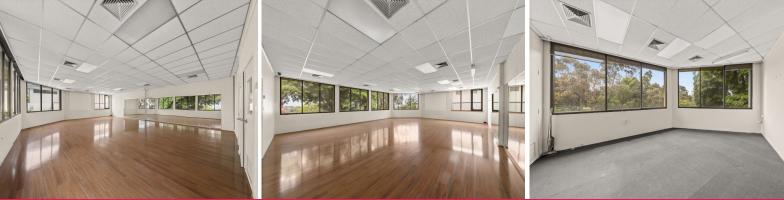

- ? Total building area | 243m2\*
- ? Comprising a mix of partitioned & open-plan offices
- ? Amenities include M/F toilets and shower
- ? Heating and cooling throughout
- ? Bright with lots of natural light
- ? Four (4) car spaces
- ? Located on the corne

Offices

FOR LEASE

243sqm