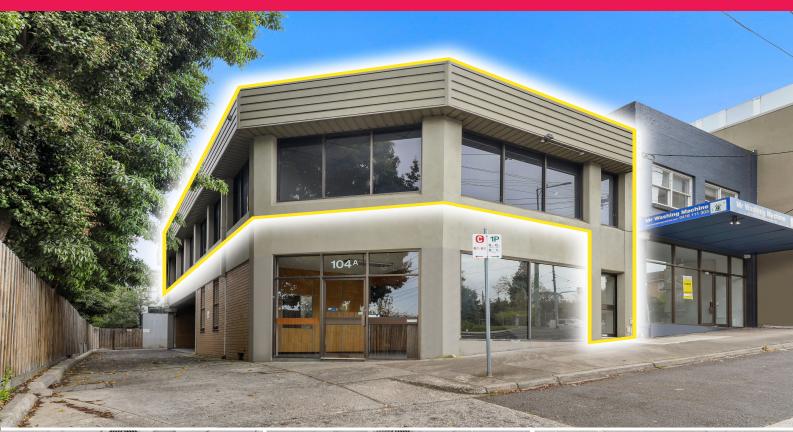

## Ray White.

2/104a Warrigal Road, Camberwell VIC 3124

## **Price Reduced - Landlord Wants It Leased**

Ray White Oakleigh Commercial is pleased to offer 2/104a Warrigal Road Camberwell for lease.

This first-floor office is well positioned near the corner of Riversdale Road offering exposure plus excellent access to CBD and filled with natural light!

- ? Total building area | 243m2\*
- ? Comprising a mix of partitioned & open-plan offices
- ? Amenities include M/F toilets and shower
- ? Heating and cooling throughout
- ? Bright with lots of natural light
- ? Four (4) car spaces
- ? Located on the corne

Offices

FOR LEASE

243sqm