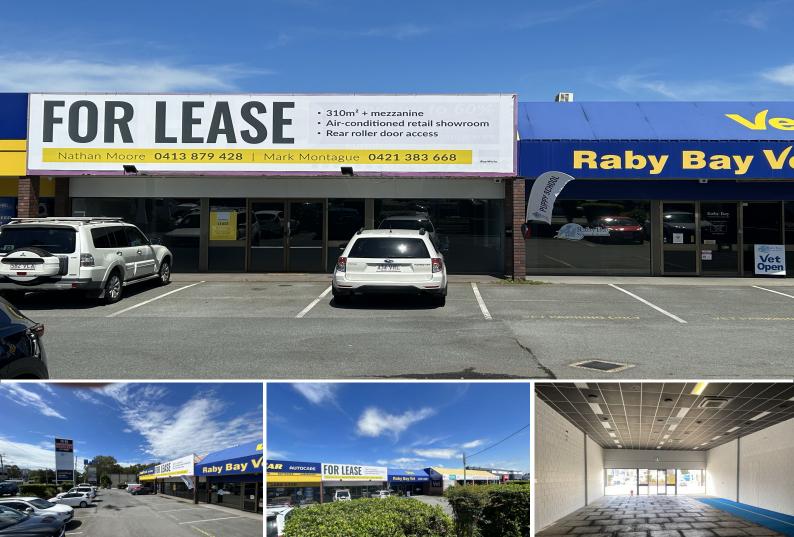

## 2/73-75 Shore Street West, Cleveland QLD 4163

## **Air-Conditioned Retail Showroom on Busy Shore Street**

Ray White Commercial Bayside is pleased to present 2/73-75 Shore Street West, Cleveland For Lease.

The tenancy comprises 310sqm\* of ground floor area including 200sqm\* of open plan air-conditioned space and another 100sqm\* of storage/multi-purpose space with rear roller door access. A separate toilet and shower is also on ground level. The mezzanine has another two large rooms suitable for a variety of uses.

Features include:

- Broad street frontage and prominent signage to Shore Street
- Self-contained bathroom including shower
- Rear roller door access
- 100sqm\* mezzanine sto

Retail FOR LEASE

410sqm

Nathan Moore 0413879428 nathan.moore@raywhite.com Mark Montague 0421383668 mark.montague@raywhite.com