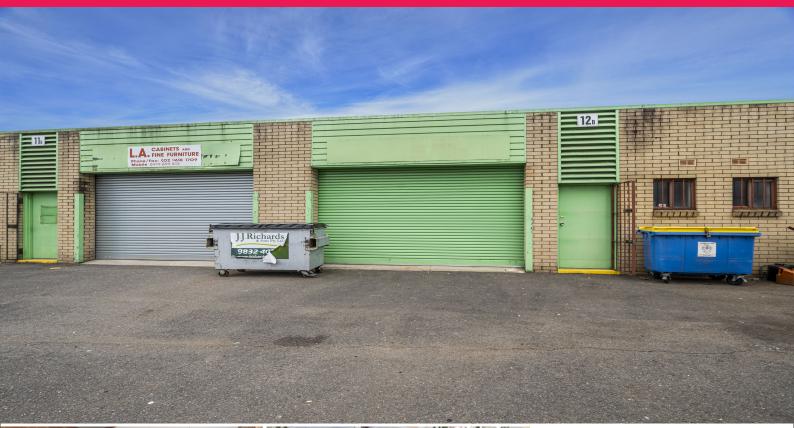

## **Affordable Industrial Strata Unit**

The subject property is located within a large strata unit complex off Louise Avenue, which is easily accessed via Stanley Road, within the well-established Ingleburn Industrial Precinct. Excellent access to the M5 & M7 motorways is provided via Williamson Road and the Brooks Road on-ramp, and the property is close to all the essential services of the Ingleburn CBD and within walking distance to Ingleburn Railway Station.

? Area totalling - 98m?\*

- ? Access provided via single roller shutter door
- ? 4 metre + internal clearance
- ? Excellent truck and vehicle access and manoeuvrability
- ? Ample parking on site

For more information on this o