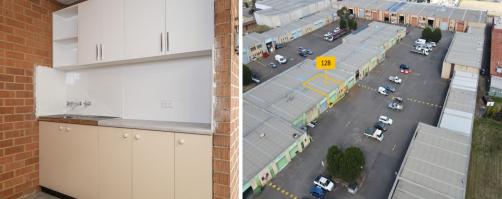

? Area totalling - 98m?\*

- ? Access provided via single roller shutter door
- ? 4 metre + internal clearance
- ? Excellent truck and vehicle access and manoeuvrability
- ? Ample parking on site

For more information on this o