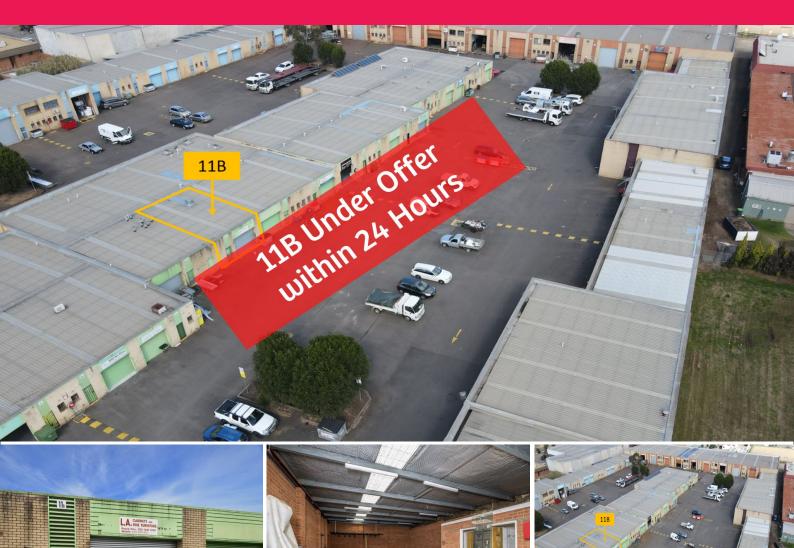

## Raine&Horne. Commercial

11b/4 Louise Avenue, Ingleburn NSW 2565

## **UNDER OFFER!!!!! Highly Sought After Industrial Unit**

The subject property is located within a large strata unit complex off Louise Avenue, which is easily accessed via Stanley Road, within the well-established Ingleburn Industrial Precinct. Excellent access to the M5 & M7 motorways is provided via Williamson Road and the Brooks Road on-ramp, and the property is close to all the essential services of the Ingleburn CBD and within walking distance to Ingleburn Railway Station.

- ? Area totalling 86m?\*
- ? Access provided via single roller shutter door
- ? 4 metre + internal clearance
- ? Excellent truck and vehicle access and manoeuvrability
- ? Ample parking on site

For more information on