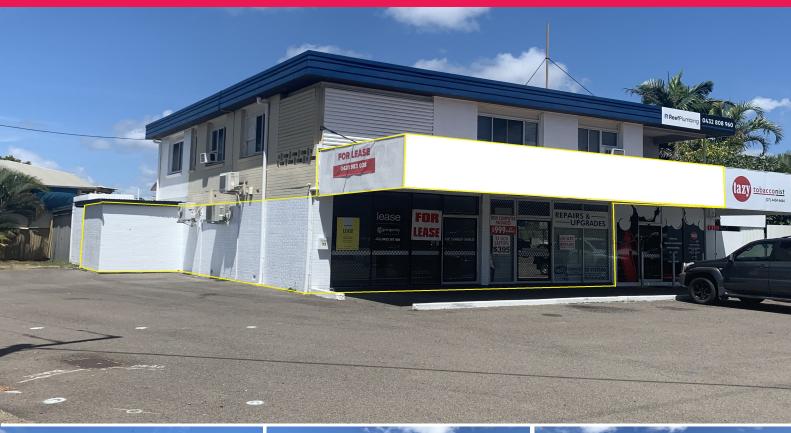

92 Boundary Street, Railway Estate QLD 4810

## Adjacent to the V8 track & 550m to Queensland Country Bank Stadium

Great investment opportunity with fully tenanted building in a supreme location

2 Railway Avenue (aka 92 Boundary Street)

Adjacent to the V8 track and 550m to Queensland Country Bank Stadium Two story commercial building with retail/commercial ground floor tenancies and residential/commercial tenancies on the first floor

Amazing exposure along busy Townsville arterial road.

Vendor finance options

Retail

FOR SALE

\$1,200,000

395sqm

Ray White, Commercial

Townsville