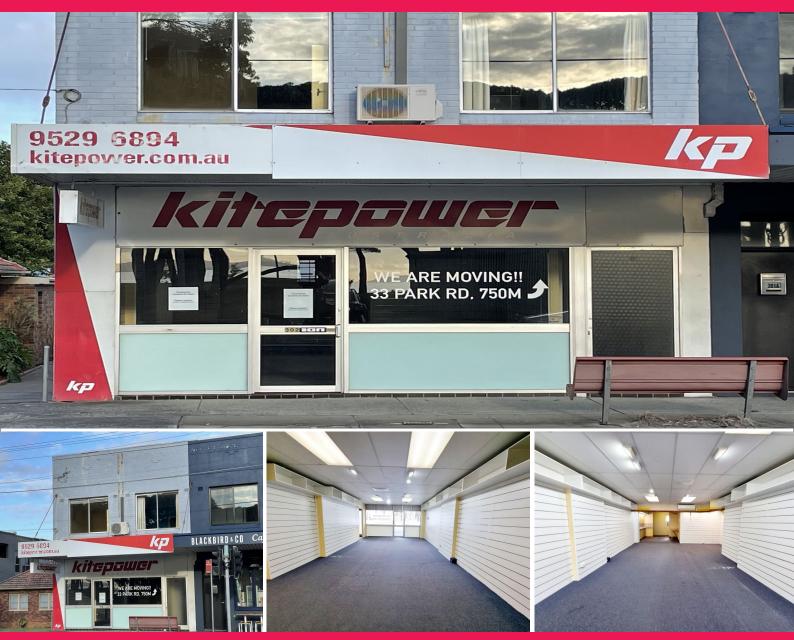

## **Ground Level Retail Premises Opposite Ramsgate Beach**

302 The Grand Parade is located on the Western side near the intersection of & opposite Ramsgate Beach.

- Ground level retail/commercial tenancy 94sqm (approx.)

- Rear lane access with parking and lock up garage

- Excellent signage opportunities and good exposure to commuters

- Competitive rental, flexible lease terms

- Inspect by prior appointment

Co-agent: George Lambrou of Ray White Elizabeth Bay