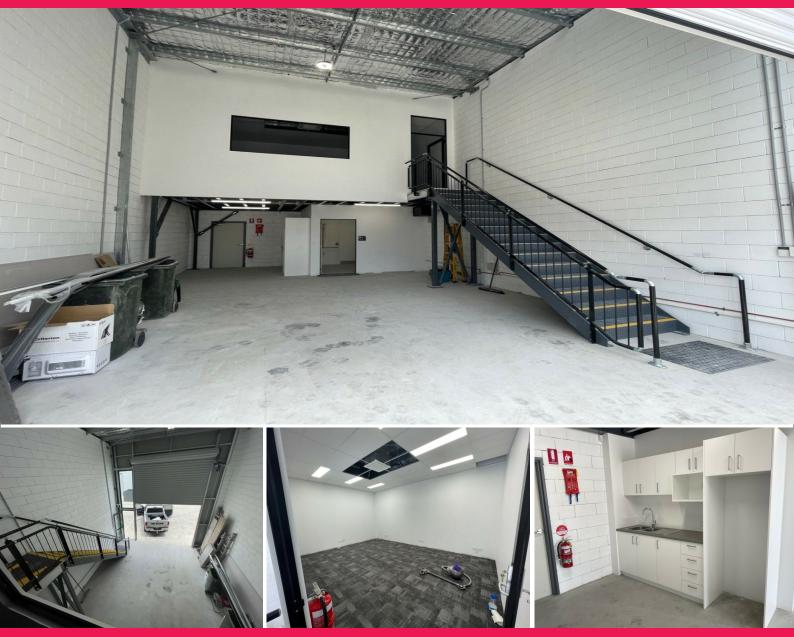

## **DELUXE MODEL 105M2 ON WITH OFFICE**

You must inspect this exceptional BRAND NEW unit is perfect for a wide range of uses and is positioned in one of the Central Coasts newest and most exclusive complexes.

Consisting of approximately 105m2 high clearance warehouse/factory, this quality business unit will suit a vast array of businesses including (but not limited to!) offices, showroom, gym, product sales and servicing or storage and it would be perfect for YOU and YOUR business!