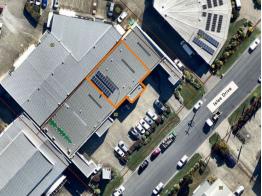

Units 4&5/22 Isles Drive, Coffs Harbour NSW 2450

## MODERN INDUSTRIAL UNITS IN PRIME LOCATION

Set on Isles Drive in the premier Coffs Harbour Business Estate, are two units that have been carefully designed to cater for businesses and investors seeking quality and exposure.

Additional key features include:

- 2 x Units approx. 160sqm each, to be sold together
- Excellent access from wide apron
- High clearance roller doors
- Current leases in place to 31 August 2024
- The units feature mezzanine office areas including bathrooms and small kitchens