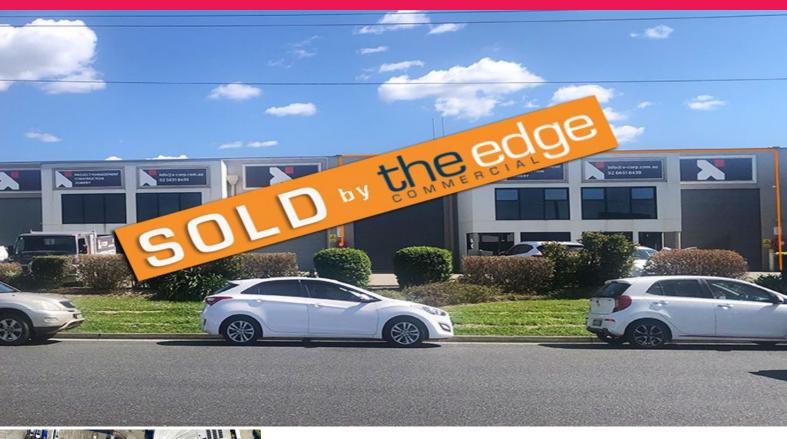

Units 4&5/22 Isles Drive, Coffs Harbour NSW 2450

## MODERN INDUSTRIAL UNITS IN PRIME LOCATION

Set on Isles Drive in the premier Coffs Harbour Business Estate, are two units that have been carefully designed to cater for businesses and investors seeking quality and exposure.

Additional key features include:

- 2 x Units approx. 160sqm each, to be sold together
- Excellent access from wide apron
- High clearance roller doors
- Current leases in place to 31 August 2024
- The units feature mezzanine office areas including bathrooms and small kitchens