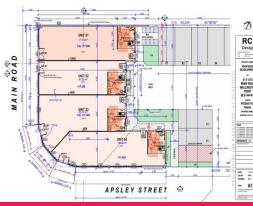

## Features include:

- Landlord willing to consider fitout assistance to secure a great tenant
- Brand new building situated on a busy corner
- 2 Exclusive-use parks per tenancy
- Self-contained wheelchair accessible amenities
- Huge allocated signage areas