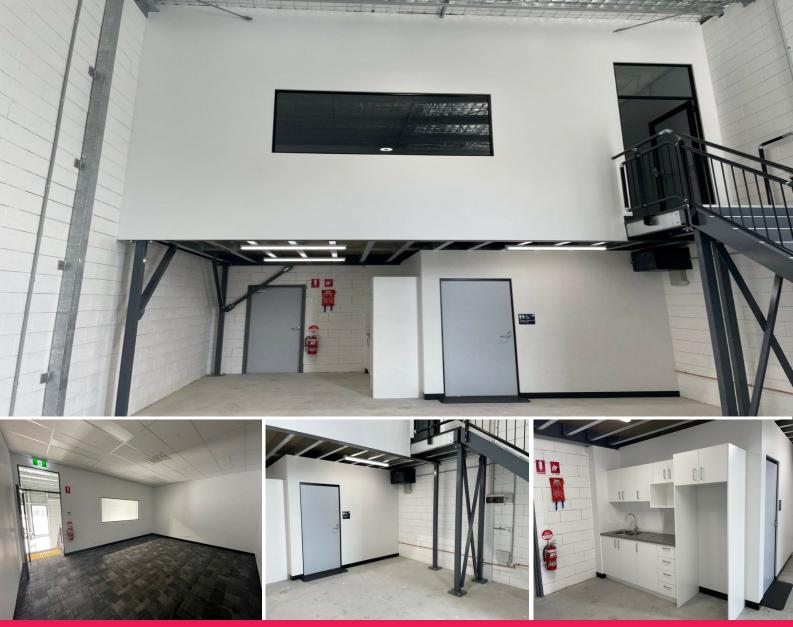

## **DELUXE MODEL 105M2 AN WITH OFFICE**

You must inspect this exceptional BRAND-NEW unit with all the extras included. A 30m2 (approx.) mezzanine is being installed to take full advantage of the internal height and create additional floor space. The mezzanine will be fully fit out as office space complete with ceiling tiles, lighting, an air conditioning unit, window and carpet tiles, creating a fresh, light and bright office space.

The unit will also include its own bathroom and kitchenette making this unit a standout from the rest.

Consisting of approximately 105m2 (approx.) combined workspace, this quality business unit will suit a vast array of businesses including (but not limited to!) offices, showroom, gym, product sales and s