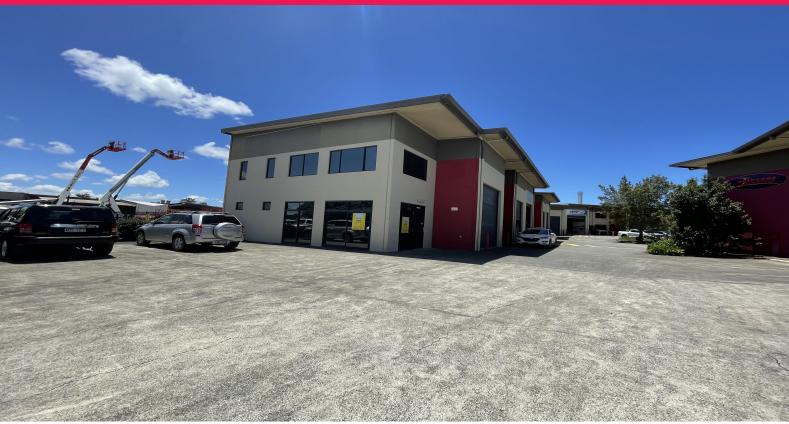

## Ray White.

13/23-25 Skyreach Street, Caboolture QLD 4510

## Office & Warehouse Situated in Corporate Park Estate

Ray White Commercial Northern Corridor Group are pleased to offer 13/23-25 Skyreach Street, Caboolture for Sale or Lease.

FEATURES INCLUDE:

- 165m? industrial unit comprising of 70m? warehouse space & 95m? office
- Full kitchen facilities
- 2x Disabled toilets
- 2x Showers
- Roller door access
- 2 exclusive car parks on-site
- Immediate access to Bruce Highway

For

Industrial FOR LEASE

165sqm