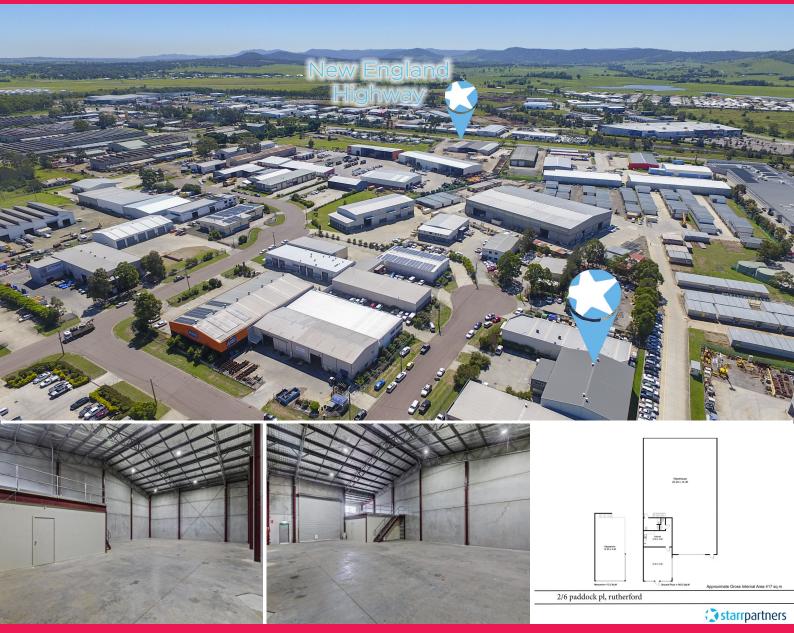

## 2/6 Paddock Place, Rutherford NSW 2320

## Warehouse + Secure yard

This 417m? unit presents a spacious workshop area with an unobstructed layout, a generously sized showroom/reception area, and an additional 70m? mezzanine level.

Situated within a 40-minute drive to Newcastle CBD and a 2-hour drive to Sydney CBD, this property is an ideal choice for individuals seeking extra storage space or aiming to grow their business.

- ? Off street parking
- ? Full height roller door
- ? Full amenities
- ? 3 phase power
- ? Secure yard

Industrial FOR LEASE

417sqm