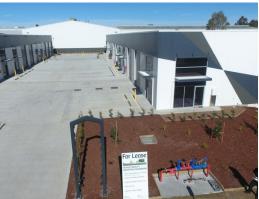

## Contemporary industrial units with flexible design

Knight Frank Central Coast is pleased to present 5 Donaldson Street, Wyong for Lease. The recently completed industrial units boasts a central positioning within the Wyong industrial estate, provide quality access to the Pacific highway and the M1 motorway and complimentary surrounding businesses to help take your business to new heights.

#### Key features include:

- Building areas ranging from 183 sqm\* to 241 sqm\*
- Allocated parking to each unit
- Commercially styled glazed façade
- 3 phase power, high clearance automatic roller door
- Signage opportunities