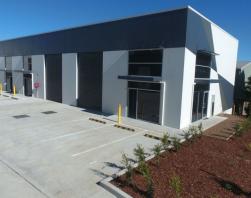

## Contemporary industrial units with flexible design

Knight Frank Central Coast is pleased to present 5 Donaldson Street, Wyong for Lease. The recently completed industrial units boasts a central positioning within the Wyong industrial estate, provide quality access to the Pacific highway and the M1 motorway and complimentary surrounding businesses to help take your business to new heights.

#### Key features include:

- Building areas ranging from 183 sqm\* to 241 sqm\*
- Allocated parking to each unit
- Commercially styled glazed façade
- 3 phase power, high clearance automatic roller door
- Signage opportunities