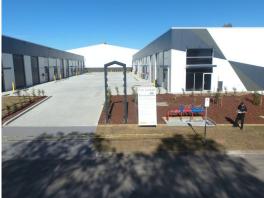

## Contemporary industrial units with flexible design

Knight Frank Central Coast is pleased to present 5 Donaldson Street, Wyong for Lease. The recently completed industrial units boasts a central positioning within the Wyong industrial estate, provide quality access to the Pacific highway and the M1 motorway and complimentary surrounding businesses to help take your business to new heights.

#### Key features include:

- Building areas ranging from 183 sqm\* to 241 sqm\*
- Allocated parking to each unit
- Commercially styled glazed façade
- 3 phase power, high clearance automatic roller door
- Signage opportunities