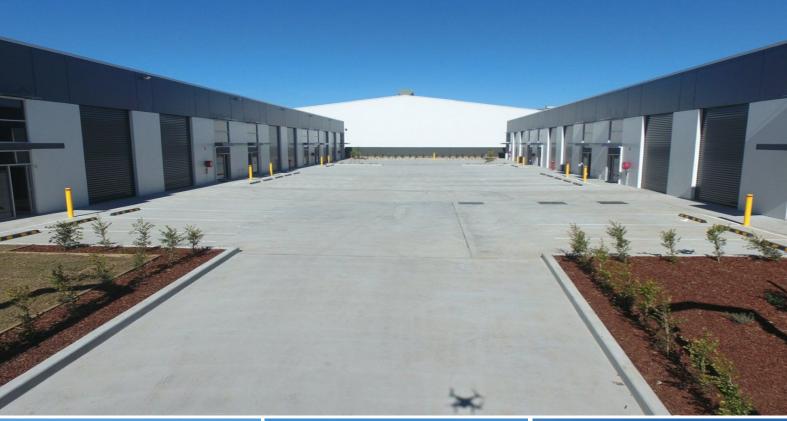

## Contemporary industrial units with flexible design

Knight Frank Central Coast is pleased to present 5 Donaldson Street, Wyong for Lease. The recently completed industrial units boasts a central positioning within the Wyong industrial estate, provide quality access to the Pacific highway and the M1 motorway and complimentary surrounding businesses to help take your business to new heights.

#### Key features include:

- Building areas ranging from 183 sqm\* to 241 sqm\*
- Allocated parking to each unit
- Commercially styled glazed façade
- 3 phase power, high clearance automatic roller door
- Signage opportunities