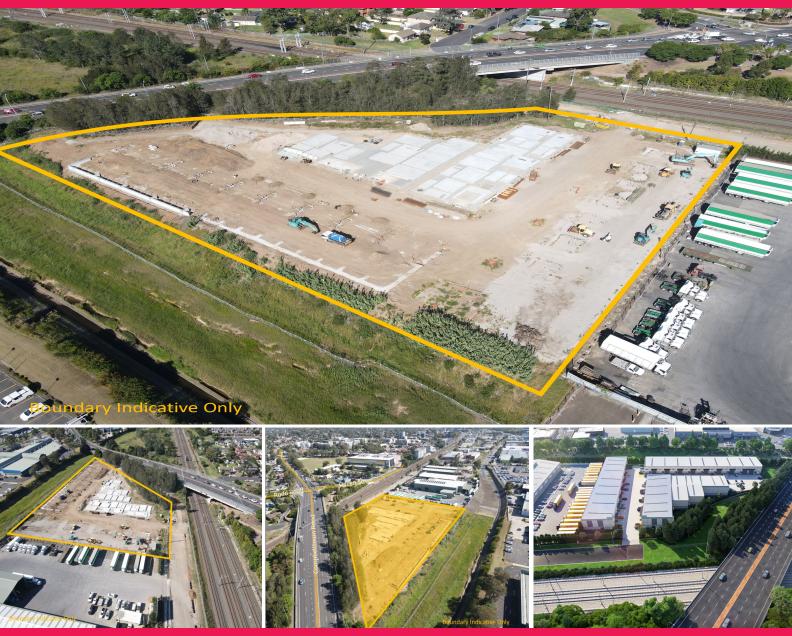

# Brand New Industrial Strata Units For Sale | Construction Has Commenced

This new development located just off Blaxland Road via Rose Street. 31 Kialba Road provides direct access to both the M5 & M7 Motorways via Campbelltown Road and then on to all major Sydney Road networks. This development is perfectly positioned within walking distance to Campbelltown Railway Station and Bus interchange and all the essential services of the Campbelltown CBD.

? 25 Industrial units For Sale ranging in size from 240m?\* - 464m?\*

- ? Full height concrete panel construction
- ? 7 metre plus internal clearance
- ? Ground level lunchroom and amenities
- ? Ample on-site parking