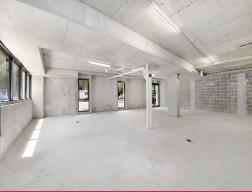

- Ground floor retail/commercial  $98 \text{sqm}^{\star}$  including storage
- One (1) undercover parking space included
- Good ceiling heights and exposure to Botany Road
- Natural light on 2 sides, competitive rental and lease terms

Retail FOR LEASE

98sqm