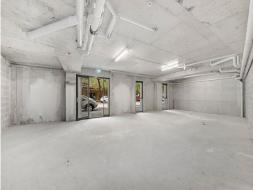

- Ground floor retail/commercial  $98 \text{sqm}^{\star}$  including storage
- One (1) undercover parking space included
- Good ceiling heights and exposure to Botany Road
- Natural light on 2 sides, competitive rental and lease terms

Retail FOR LEASE

98sqm