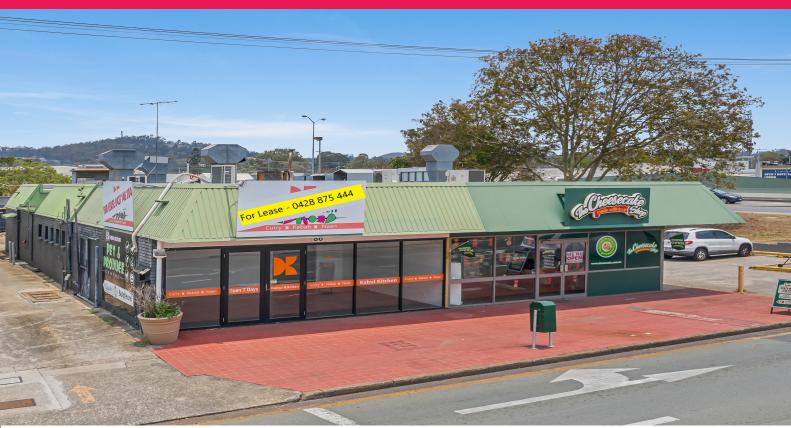

## 87M2\* HIGH EXPOSURE RETAIL FOOD OPPORTUNITY

- ? Excellent signage and exposure to busy George Street
- ? Located in the heart of Beenleigh Business Centre
- ? Adjoining tenants Affords Disability Services and Cheesecake Shop
- ? Air-conditioned dining area with full glass frontage
- ? Walk-in cold room and exhaust canopy installed
- ? Large Front Counter/Servery
- ? Security system installed throughout
- ? Shared on-site Male and Female amenities
- ? Ample on-site parking to the rear of the complex
- ? Walking distance to Beenleigh public transport hub
- ? Easy access to all major highways and arterial roads
- ? Leasing incentives available by negotiation

Retail

FOR LEASE

87sqm