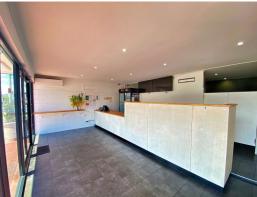

## 87M2\* HIGH EXPOSURE RETAIL FOOD OPPORTUNITY

- ? Excellent signage and exposure to busy George Street
- ? Located in the heart of Beenleigh Business Centre
- ? Adjoining tenants Affords Disability Services and Cheesecake Shop
- ? Air-conditioned dining area with full glass frontage
- ? Walk-in cold room and exhaust canopy installed
- ? Large Front Counter/Servery
- ? Security system installed throughout
- ? Shared on-site Male and Female amenities
- ? Ample on-site parking to the rear of the complex
- ? Walking distance to Beenleigh public transport hub
- ? Easy access to all major highways and arterial roads
- ? Leasing incentives available by negotiation