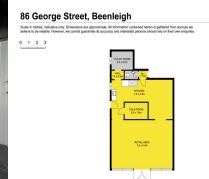

## Ray White.









1/86 George Street, Beenleigh QLD 4207

## 87M2\* HIGH EXPOSURE RETAIL FOOD OPPORTUNITY

- ? Excellent signage and exposure to busy George Street
- ? Located in the heart of Beenleigh Business Centre
- ? Adjoining tenants Affords Disability Services and Cheesecake Shop
- ? Air-conditioned dining area with full glass frontage
- ? Walk-in cold room and exhaust canopy installed
- ? Large Front Counter/Servery
- ? Security system installed throughout
- ? Shared on-site Male and Female amenities
- ? Ample on-site parking to the rear of the complex
- ? Walking distance to Beenleigh public transport hub
- ? Easy access to all major highways and arterial roads
- ? Leasing incentives available by negotiation

Retail

FOR LEASE

87sqm

## Ray White.

## **Adrian Hamilton**

0428875444

adrian.hami