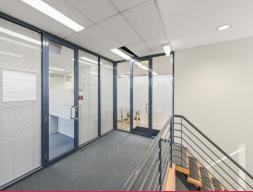

## SPACIOUS & RECENTLY RONOVATED OFFICE SPACE IN MT WAVERLEY

Ray White Commercial Oakleigh are please to present for Lease this fabulous first floor office, 2a/14 Lionel Road Mt Waverley. Located within the Monash Business precinct this well presented first floor office comprising of partitioned offices, boardroom, reception plus a further open plan area.

Join other leading businesses in an established business park located just minutes from the Monash Fwy. Will not last long.

- ? Office area | 320m2\*
- ? Six (6) modern parti

Offices FOR LEASE

320sqm