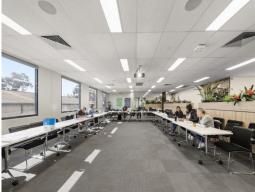

## SPACIOUS & RECENTLY RONOVATED OFFICE SPACE IN MT WAVERLEY

Ray White Commercial Oakleigh are please to present for Lease this fabulous first floor office, 2a/14 Lionel Road Mt Waverley. Located within the Monash Business precinct this well presented first floor office comprising of partitioned offices, boardroom, reception plus a further open plan area.

Join other leading businesses in an established business park located just minutes from the Monash Fwy. Will not last long.

- ? Office area | 320m2\*
- ? Six (6) modern parti

Offices FOR LEASE

320sqm