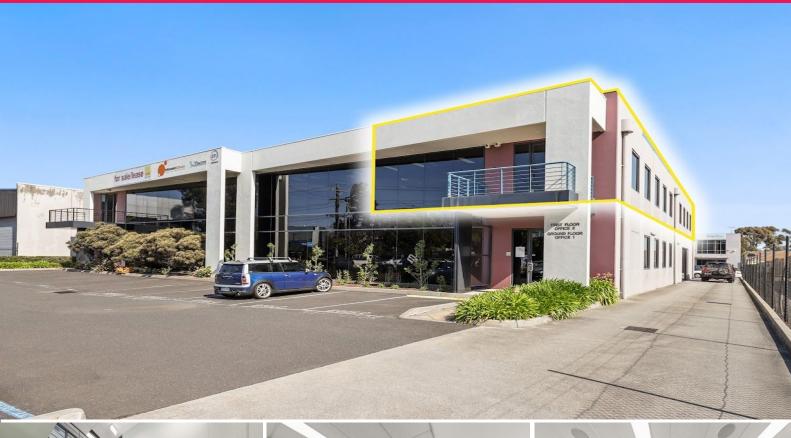

## SPACIOUS & RECENTLY RONOVATED OFFICE SPACE IN MT WAVERLEY

Ray White Commercial Oakleigh are please to present for Lease this fabulous first floor office, 2a/14 Lionel Road Mt Waverley. Located within the Monash Business precinct this well presented first floor office comprising of partitioned offices, boardroom, reception plus a further open plan area.

Join other leading businesses in an established business park located just minutes from the Monash Fwy. Will not last long.

- ? Office area | 320m2\*
- ? Six (6) modern parti

Offices FOR LEASE

320sqm