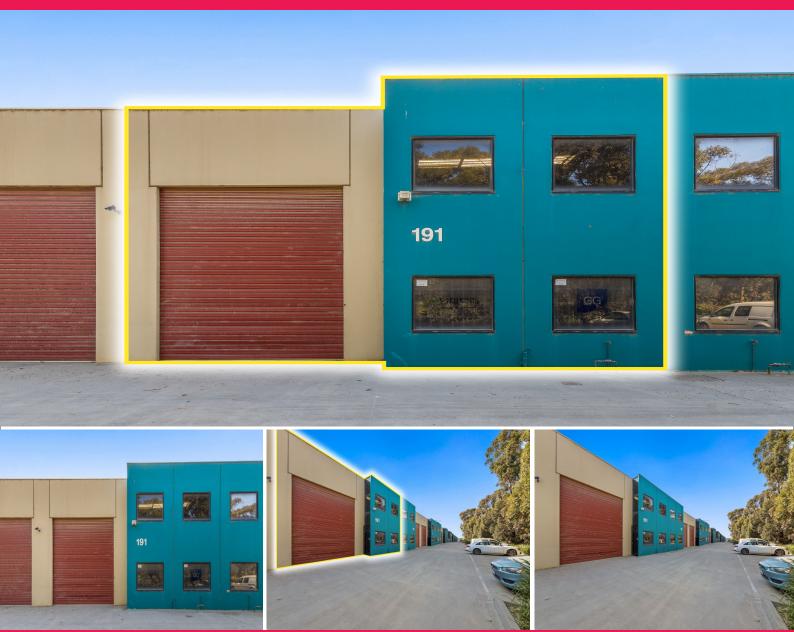

## 191/266 Osborne Avenue, Clayton South VIC 3169

## **GREAT STARTER!**

Ray White Commercial Oakleigh is pleaseed to present Unit 191, 248 - 266 Osborne Ave Clayton South for Lease. Located in a prominent and established industrial zone the estate benefits from it's high exposure to major arterial roads including Clayton Road, Westall Road, Centre Road, Dingley Bypass, and Princes Highway!

Property Features:

- ? Total building area | 103m2\*
- ? Internal clearance of 6.5m\*
- ? Great natural light
- ? Three (3) allocated car spaces
- ? Inspection will impress

Industrial FOR LEASE

103sqm